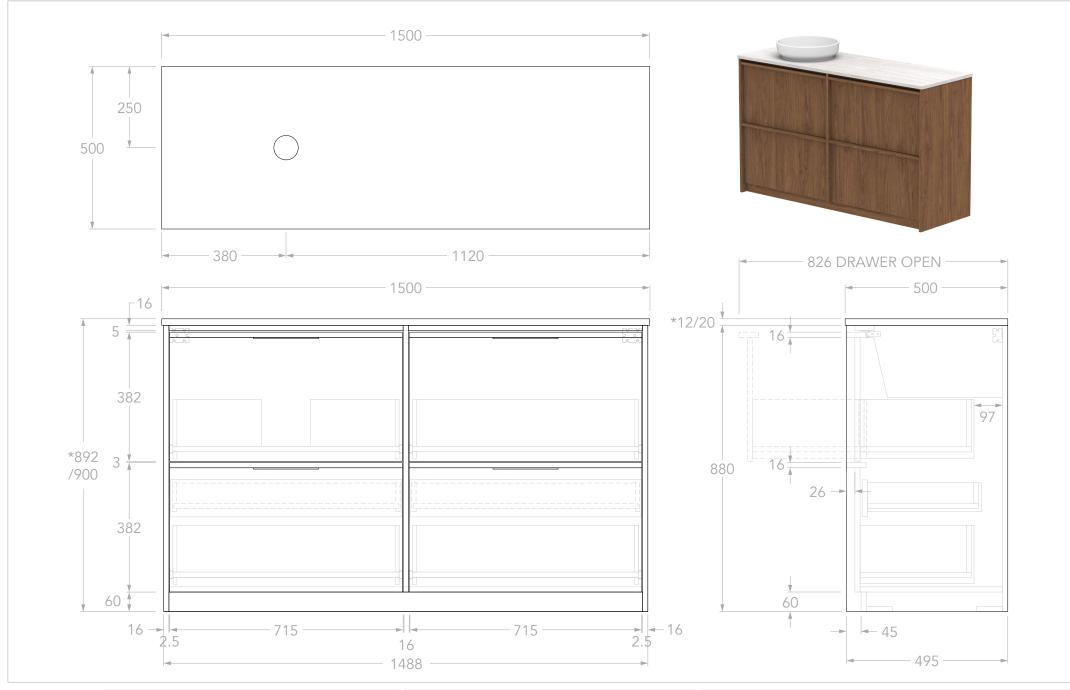

| PRODUCT:       | ELI 1500 LEFT            | - |
|----------------|--------------------------|---|
| SIZE:          | 1500W x 500D x *892/900H |   |
| CONFIGURATION: | ALL-DRAWER, FLOOR MOUNT  |   |
| VERSION: 01    | DATE: 23/09/2024         |   |

| TOP:            | BENCHTOP ONLY (REFER TO CODE)                                                                               |
|-----------------|-------------------------------------------------------------------------------------------------------------|
| BASIN POSITION: | LEFT                                                                                                        |
| CODE:           | ELIFAW1500WKL**  CODE SUFFIX DEPENDENT ON BENCHTOP MATERIAL SEE BROCHURE OR ADPAUSTRALIA.COM.AU FOR DETAILS |

## NOTES:

DIMENSIONS ARE NOMINAL. DO NOT DRILL OR ROUGH IN UNTIL YOU HAVE RECIEVED AND MEASURED YOUR VANITY. ALL DIMENSIONS ARE IN MILLIMETRES. DO NOT MEASURE FROM DRAWING.

\*FOR DURASEIN FINISHES 12MM MATERIAL THICKNESS. 20MM THICKNESS FOR ALL OTHER BENCHTOP FINISHES.