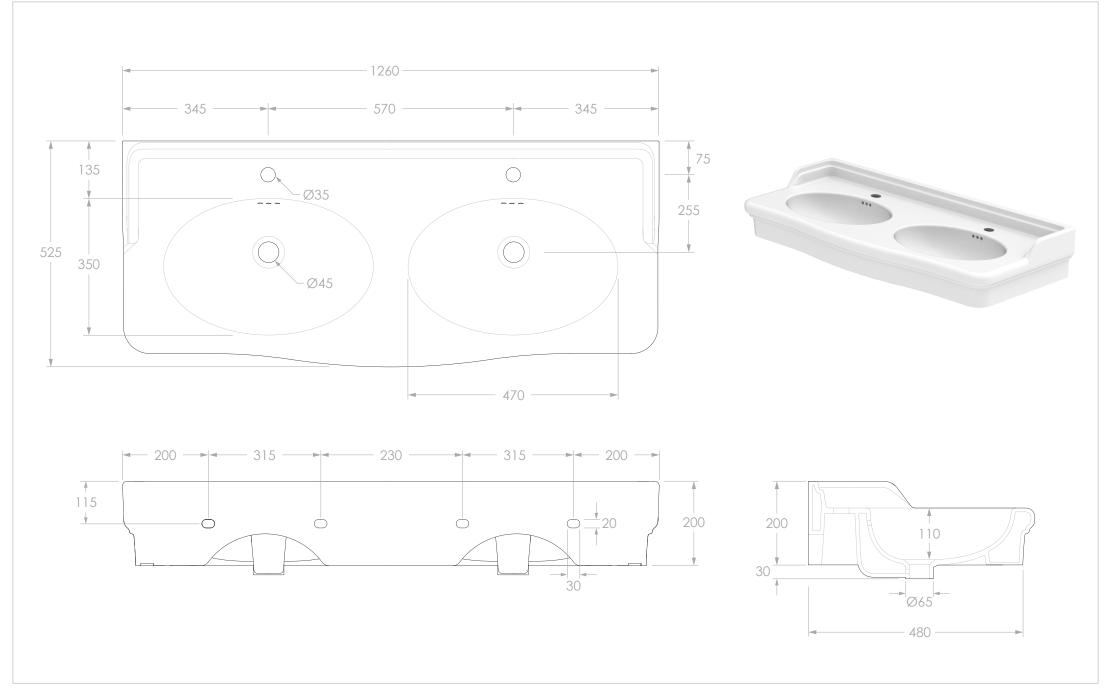

| PRODUCT:    | CASTELLANA WALL BASIN 1260 |
|-------------|----------------------------|
| SIZE:       | 1260W x 525D x 230H        |
| CODE:       | TOPCCAS126CGW              |
| VERSION: 01 | DATE: 11/09/2023           |

| CAPACITY: | 6L TO OVERFLOW |
|-----------|----------------|
| STYLE:    | WALL BASIN     |
| WEIGHT:   | 39.5KG         |
| MATERIAL: | CERAMIC        |
| FINISH:   | GLOSS WHITE    |

## NOTES

DIMENSIONS ARE NOMINAL. DO NOT DRILL OR ROUGH IN UNTIL YOU HAVE RECIEVED AND MEASURED YOUR PRODUCT.
ALL DIMENSIONS ARE IN MILLIMETRES. DO NOT MEASURE FROM DRAWING.
BASIN SUITS 32MM WASTE. ADP UNIVERSAL PLUG AND WASTE RECOMMENDED (SOLD SEPARATELY).
DUE TO THE MANUFACTURING NATURE OF CERAMICS, +/-SMM VARIATION IN SIZE AND DETAIL CAN BE EXPECTED.