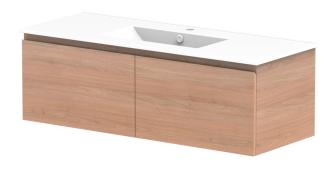

| PRODUCT:       | GLACIER ALL DRAWER SLIM 1200 WALL HUNG CENTRE BASIN |  |
|----------------|-----------------------------------------------------|--|
| CODE:          | LITE: GLLFAS1200WHCCE PRO: GLPFAS1200WHCCE          |  |
| MOUNTING:      | WALL HUNG                                           |  |
| SIZE:          | 1215W X 465D X 496H                                 |  |
| CONFIGURATION: | ALL DRAWER                                          |  |
| VERSION: 02    | DATE: 15/03/2023                                    |  |

|   | TOP:            | CERAMIC GLACIER 1200 | ı |   |
|---|-----------------|----------------------|---|---|
|   | BASIN POSITION: | CENTRE BASIN         | ı |   |
|   |                 |                      | П |   |
|   |                 |                      | П |   |
| П |                 |                      | П | - |
| П |                 |                      | ш |   |