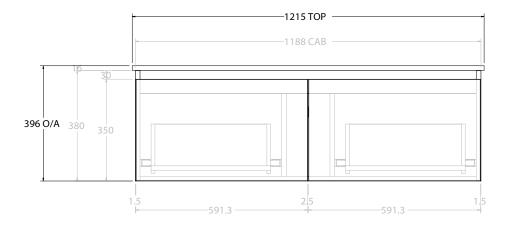

| PRODUCT:       | GLACIER ALL DRAWER SLIM 1200 WALL HUNG CENTRE BASIN |  |
|----------------|-----------------------------------------------------|--|
| CODE:          | LITE: GLLFAS1200WHCCE PRO: GLPFAS1200WHCCE          |  |
| MOUNTING:      | WALL HUNG                                           |  |
| SIZE:          | 1215W X 465D X 496H                                 |  |
| CONFIGURATION: | ALL DRAWER                                          |  |
| VERSION: 02    | DATE: 15/03/2023                                    |  |

|   | TOP:            | CERAMIC GLACIER 1200 | ı |   |
|---|-----------------|----------------------|---|---|
|   | BASIN POSITION: | CENTRE BASIN         | ı |   |
|   |                 |                      | П |   |
|   |                 |                      | П |   |
| П |                 |                      | П | - |
| П |                 |                      | ш |   |

NOTES:

ALL DIMENSIONS ARE NOMINAL AND SUBJECT TO CHANGE.

DO NOT DRILL OR ROUGH IN UNTIL YOU HAVE RECEIVED AND MEASURED YOUR PRODUCT.

ALL DIMENSIONS ARE IN MILLIMETRES.

DO NOT MEASURE FROM DRAWING.