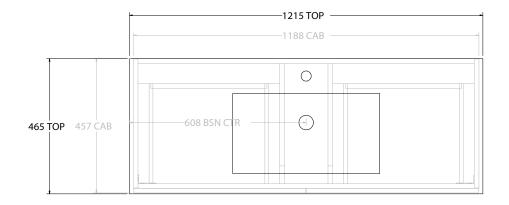

| PRODUCT:       | GLACIER ALL DRAWER SLIM 1200 WALL HUNG CENTRE BASIN |  |
|----------------|-----------------------------------------------------|--|
| CODE:          | LITE: GLLFAS1200WHCCE PRO: GLPFAS1200WHCCE          |  |
| MOUNTING:      | WALL HUNG                                           |  |
| SIZE:          | 1215W X 465D X 496H                                 |  |
| CONFIGURATION: | ALL DRAWER                                          |  |
| VERSION: 02    | DATE: 15/03/2023                                    |  |

|   | TOP:            | CERAMIC GLACIER 1200 | ı |   |
|---|-----------------|----------------------|---|---|
|   | BASIN POSITION: | CENTRE BASIN         | ı |   |
|   |                 |                      | П |   |
|   |                 |                      | П |   |
| П |                 |                      | П | - |
| П |                 |                      | ш |   |

NOTES:

ALL DIMENSIONS ARE NOMINAL AND SUBJECT TO CHANGE.

DO NOT DRILL OR ROUGH IN UNTIL YOU HAVE RECEIVED AND MEASURED YOUR PRODUCT.

ALL DIMENSIONS ARE IN MILLIMETRES.

DO NOT MEASURE FROM DRAWING.