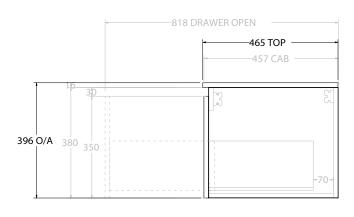

| PRODUCT:       | GLACIER ALL DRAWER SLIM 1200 WALL HUNG CENTRE BASIN |  |
|----------------|-----------------------------------------------------|--|
| CODE:          | LITE: GLLFAS1200WHCCE PRO: GLPFAS1200WHCCE          |  |
| MOUNTING:      | WALL HUNG                                           |  |
| SIZE:          | 1215W X 465D X 496H                                 |  |
| CONFIGURATION: | ALL DRAWER                                          |  |
| VERSION: 02    | DATE: 15/03/2023                                    |  |

|   | TOP:            | CERAMIC GLACIER 1200 | ı |   |
|---|-----------------|----------------------|---|---|
|   | BASIN POSITION: | CENTRE BASIN         | ı |   |
|   |                 |                      | П |   |
|   |                 |                      | П |   |
| П |                 |                      | П | - |
| П |                 |                      | ш |   |

NOTES:

ALL DIMENSIONS ARE NOMINAL AND SUBJECT TO CHANGE.

DO NOT DRILL OR ROUGH IN UNTIL YOU HAVE RECEIVED AND MEASURED YOUR PRODUCT.

ALL DIMENSIONS ARE IN MILLIMETRES.

DO NOT MEASURE FROM DRAWING.