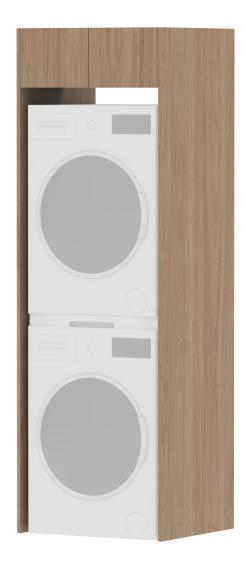

| STACKED WASHING MACHINE SURROUND - STANDARD |
|---------------------------------------------|
| 675W X 603D X 2050H                         |
| WASHING MACHINE STACK, STANDARD TALL        |
| DATE: 19/10/2023                            |
|                                             |

| STYLE CODE     |  |
|----------------|--|
|                |  |
|                |  |
| PURE SILK PTWS |  |
| DECOR DTWS     |  |
| CLASSIC CTWS   |  |
| CENSSIC        |  |