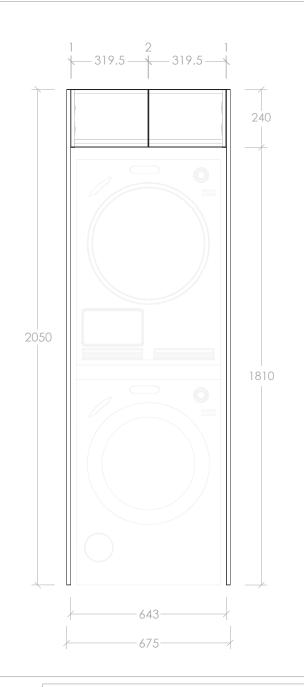

| STACKED WASHING MACHINE SURROUND - STANDARD |
|---------------------------------------------|
| 675W X 603D X 2050H                         |
| WASHING MACHINE STACK, STANDARD TALL        |
| DATE: 19/10/2023                            |
|                                             |

## NOTES:

ALL DIMENSIONS ARE NOMINAL AND SUBJECT TO CHANGE. ALL DIMENSIONS ARE IN MILLIMETRES.

DO NOT DRILL OR ROUGH IN UNTIL YOU HAVE RECEIVED AND MEASURED YOUR PRODUCT. DO NOT MEASURE FROM DRAWING.

WHEN USING A STACKED WASHING SURROUND WE STRONGLY RECOMMEND USING A STACKING KIT SUPPLIED BY YOUR WASHER/DRYER RETAILER OR MANUFACTURER.