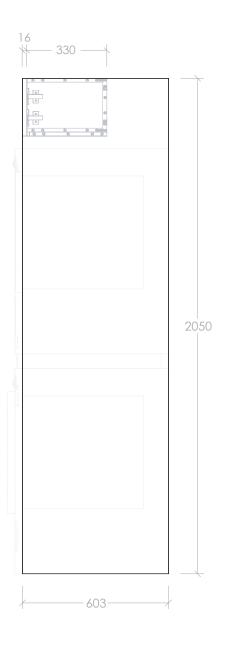

| STACKED WASHING MACHINE SURROUND - STANDARD |
|---------------------------------------------|
| 675W X 603D X 2050H                         |
| WASHING MACHINE STACK, STANDARD TALL        |
| DATE: 19/10/2023                            |
|                                             |

## NOTES:

ALL DIMENSIONS ARE NOMINAL AND SUBJECT TO CHANGE. ALL DIMENSIONS ARE IN MILLIMETRES.

DO NOT DRILL OR ROUGH IN UNTIL YOU HAVE RECEIVED AND MEASURED YOUR PRODUCT. DO NOT MEASURE FROM DRAWING.

WHEN USING A STACKED WASHING SURROUND WE STRONGLY RECOMMEND USING A STACKING KIT SUPPLIED BY YOUR WASHER/DRYER RETAILER OR MANUFACTURER.