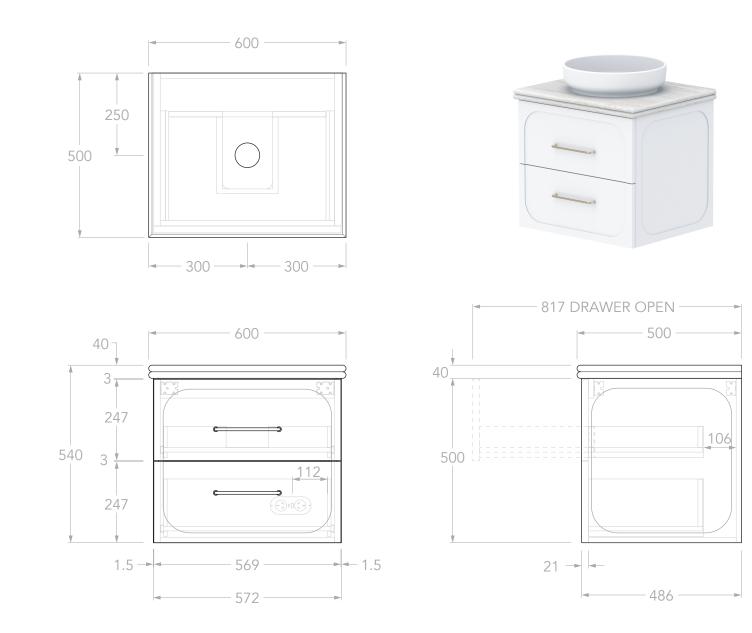

| Adp | PRODUCT:       | MADDEN 600 CENTRE     | TOP:            | BENCHTOP ONLY (REFER TO CODE)                                                                                                                                                                                                                                                     | NOTES:                 |
|-----|----------------|-----------------------|-----------------|-----------------------------------------------------------------------------------------------------------------------------------------------------------------------------------------------------------------------------------------------------------------------------------|------------------------|
|     |                |                       | BASIN POSITION: | CENTRE                                                                                                                                                                                                                                                                            | DIMENSIONS ARE NOMINAL |
|     | SIZE:          | 600W × 500D × 540H    | CODE:           | MADFAW0600WHC** DIMENSIONS ARE NOMINAL.   CODE SUFFIX DEPENDENT ON BENCHTOP MATERIAL DO NOT DRILL OR ROUGH IN UNTIL YOU HAVE RECIEVED AND MEASURED YOUR VANITY.   SEE BROCHURE OR ADPAUSTRALIA.COM.AU FOR DETAILS ALL DIMENSIONS ARE IN MILLIMETRES. DO NOT MEASURE FROM DRAWING. |                        |
|     | CONFIGURATION: | ALL-DRAWER, WALL HUNG |                 |                                                                                                                                                                                                                                                                                   |                        |
|     | VERSION: 01    | DATE: 05/06/2025      |                 |                                                                                                                                                                                                                                                                                   |                        |