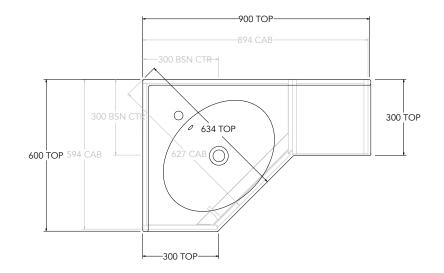

| Adp | PRODUCT:       | GLACIER CORNER TRIO 600 X 900 FLOOR MOUNT CENTRE BASIN | TOP:            | CAST MARBLE  | NOTES:                                                                                                                                                          |
|-----|----------------|--------------------------------------------------------|-----------------|--------------|-----------------------------------------------------------------------------------------------------------------------------------------------------------------|
|     | CODE:          | LITE: GLLCST06X9WKLCM* PRO: GLPCST06X9WKLCM*           | BASIN POSITION: | CENTRE BASIN | ALL DIMENSIONS ARE NOMINAL AND SUBJECT TO CHANGE.                                                                                                               |
|     | MOUNTING:      | FLOOR MOUNT                                            |                 |              | DO NOT DRILL OR ROUGH IN UNTIL YOU HAVE RECEIVED AND MEASURED YOUR PRODUCT.                                                                                     |
|     | SIZE:          | 900W X 600D X 900H                                     |                 |              | ALL DIMENSIONS ARE IN MILLIMETRES.<br>DO NOT MEASURE FROM DRAWING.<br>*LEFT HAND OFFSET PICTURED, RIGHT HAND OFFSET IS MIRRORED (REPLACE CODE SUFFIX L, WITH R) |
|     | CONFIGURATION: | CORNER WITH OPEN SHELF                                 |                 |              |                                                                                                                                                                 |
|     | VERSION: 03    | DATE: 03/03/25                                         |                 |              |                                                                                                                                                                 |