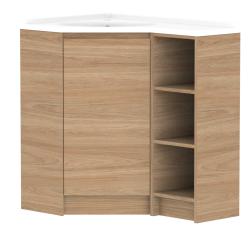

| Adp | PRODUCT:       | GLACIER CORNER TRIO 600 X 900 FLOOR MOUNT CENTRE BASIN | TOP:            | CAST MARBLE  | NOTES:                                                                                                                                                          |
|-----|----------------|--------------------------------------------------------|-----------------|--------------|-----------------------------------------------------------------------------------------------------------------------------------------------------------------|
|     | CODE:          | LITE: GLLCST06X9WKLCM* PRO: GLPCST06X9WKLCM*           | BASIN POSITION: | CENTRE BASIN | ALL DIMENSIONS ARE NOMINAL AND SUBJECT TO CHANGE.                                                                                                               |
|     | MOUNTING:      | FLOOR MOUNT                                            |                 |              | DO NOT DRILL OR ROUGH IN UNTIL YOU HAVE RECEIVED AND MEASURED YOUR PRODUCT.                                                                                     |
|     | SIZE:          | 900W X 600D X 900H                                     |                 |              | ALL DIMENSIONS ARE IN MILLIMETRES.<br>DO NOT MEASURE FROM DRAWING.<br>*LEFT HAND OFFSET PICTURED, RIGHT HAND OFFSET IS MIRRORED (REPLACE CODE SUFFIX L, WITH R) |
|     | CONFIGURATION: | CORNER WITH OPEN SHELF                                 |                 |              |                                                                                                                                                                 |
|     | VERSION: 03    | DATE: 03/03/25                                         |                 |              |                                                                                                                                                                 |