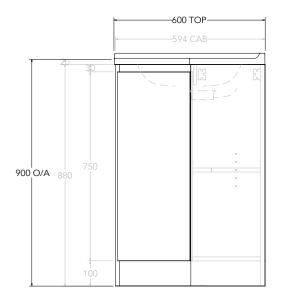

| Adp | PRODUCT:       | GLACIER CORNER TRIO 600 X 900 FLOOR MOUNT CENTRE BASIN | TOP:            | CAST MARBLE  | NOTES:                                                                                                                                                          |
|-----|----------------|--------------------------------------------------------|-----------------|--------------|-----------------------------------------------------------------------------------------------------------------------------------------------------------------|
|     | CODE:          | LITE: GLLCST06X9WKLCM* PRO: GLPCST06X9WKLCM*           | BASIN POSITION: | CENTRE BASIN | ALL DIMENSIONS ARE NOMINAL AND SUBJECT TO CHANGE.                                                                                                               |
|     | MOUNTING:      | FLOOR MOUNT                                            |                 |              | DO NOT DRILL OR ROUGH IN UNTIL YOU HAVE RECEIVED AND MEASURED YOUR PRODUCT.                                                                                     |
|     | SIZE:          | 900W X 600D X 900H                                     |                 |              | ALL DIMENSIONS ARE IN MILLIMETRES.<br>DO NOT MEASURE FROM DRAWING.<br>*LEFT HAND OFFSET PICTURED, RIGHT HAND OFFSET IS MIRRORED (REPLACE CODE SUFFIX L, WITH R) |
|     | CONFIGURATION: | CORNER WITH OPEN SHELF                                 |                 |              |                                                                                                                                                                 |
|     | VERSION: 03    | DATE: 03/03/25                                         |                 |              |                                                                                                                                                                 |