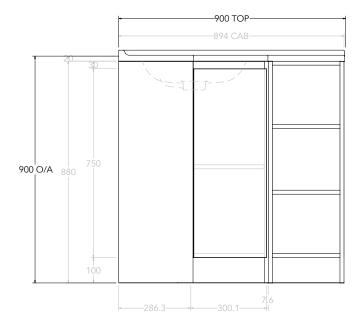

| Adp | PRODUCT:       | GLACIER CORNER TRIO 600 X 900 FLOOR MOUNT CENTRE BASIN | TOP:            | CAST MARBLE  | NOTES:                                                                                                                                                          |
|-----|----------------|--------------------------------------------------------|-----------------|--------------|-----------------------------------------------------------------------------------------------------------------------------------------------------------------|
|     | CODE:          | LITE: GLLCST06X9WKLCM* PRO: GLPCST06X9WKLCM*           | BASIN POSITION: | CENTRE BASIN | ALL DIMENSIONS ARE NOMINAL AND SUBJECT TO CHANGE.                                                                                                               |
|     | MOUNTING:      | FLOOR MOUNT                                            |                 |              | DO NOT DRILL OR ROUGH IN UNTIL YOU HAVE RECEIVED AND MEASURED YOUR PRODUCT.                                                                                     |
|     | SIZE:          | 900W X 600D X 900H                                     |                 |              | ALL DIMENSIONS ARE IN MILLIMETRES.<br>DO NOT MEASURE FROM DRAWING.<br>*LEFT HAND OFFSET PICTURED, RIGHT HAND OFFSET IS MIRRORED (REPLACE CODE SUFFIX L, WITH R) |
|     | CONFIGURATION: | CORNER WITH OPEN SHELF                                 |                 |              |                                                                                                                                                                 |
|     | VERSION: 03    | DATE: 03/03/25                                         |                 |              |                                                                                                                                                                 |