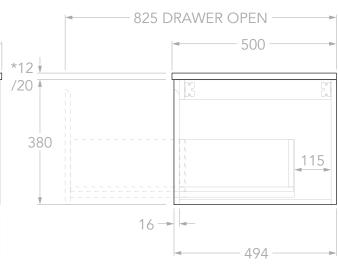

| PRODUCT:       | SURRY 1800 DOUBLE        |
|----------------|--------------------------|
| SIZE:          | 1796W x 500D x *392/400H |
| CONFIGURATION: | ALL-DRAWER, WALL HUNG    |
| VERSION: 01    | DATE: 17/06/2025         |

## NOTES:

DIMENSIONS ARE NOMINAL. DO NOT DRILL OR ROUGH IN UNTIL YOU HAVE RECIEVED AND MEASURED YOUR VANITY.

ALL DIMENSIONS ARE IN MILLIMETRES. DO NOT MEASURE FROM DRAWING.

\*FOR DURASEIN FINISHES 12MM MATERIAL THICKNESS. 20MM THICKNESS FOR ALL OTHER BENCHTOP FINISHES.