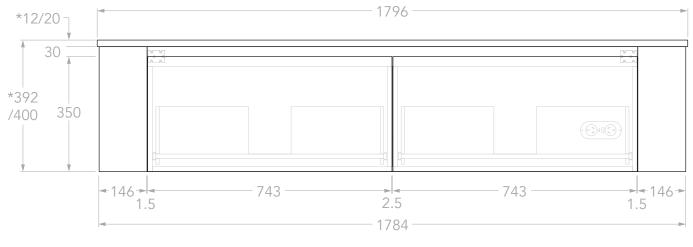

| PRODUCT:       | SURRY 1800 DOUBLE        |
|----------------|--------------------------|
| SIZE:          | 1796W x 500D x *392/400H |
| CONFIGURATION: | ALL-DRAWER, WALL HUNG    |
| VERSION: 01    | DATE: 17/06/2025         |

## NOTES:

DIMENSIONS ARE NOMINAL. DO NOT DRILL OR ROUGH IN UNTIL YOU HAVE RECIEVED AND MEASURED YOUR VANITY.

ALL DIMENSIONS ARE IN MILLIMETRES. DO NOT MEASURE FROM DRAWING.

\*FOR DURASEIN FINISHES 12MM MATERIAL THICKNESS. 20MM THICKNESS FOR ALL OTHER BENCHTOP FINISHES.