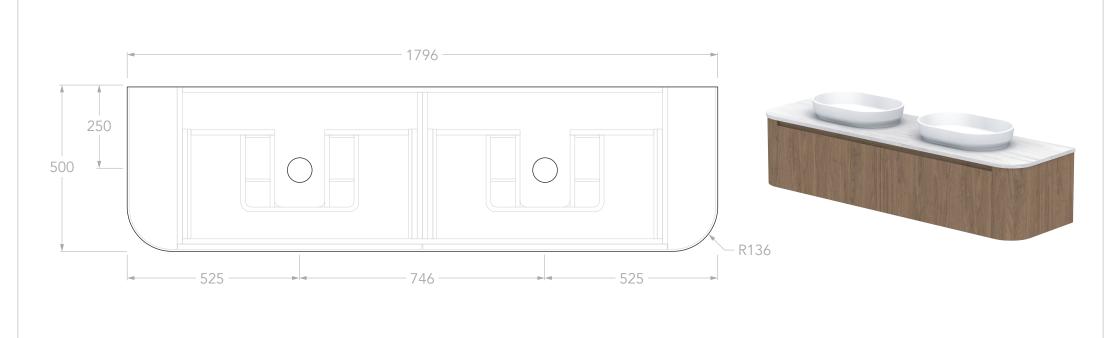

| PRODUCT:       | SURRY 1800 DOUBLE        |
|----------------|--------------------------|
| SIZE:          | 1796W x 500D x *392/400H |
| CONFIGURATION: | ALL-DRAWER, WALL HUNG    |
| VERSION: 01    | DATE: 17/06/2025         |

| TOP:            | STANDARD BENCHTOP (REFER TO CODE)                                                                            |
|-----------------|--------------------------------------------------------------------------------------------------------------|
| BASIN POSITION: | DOUBLE                                                                                                       |
| CODE:           | SURFAS1800WHD**  CODE SUFFIX DEPENDENT ON BENCHTOP MATERIAL  SEE BROCHURE OR ADPAUSTRALIA.COM.AU FOR DETAILS |