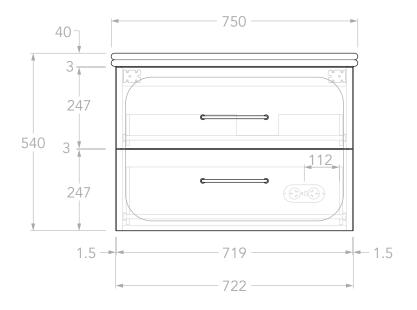

| PRODUCT:       | MADDEN 750 RIGHT      |
|----------------|-----------------------|
| SIZE:          | 750W x 500D x 540H    |
| CONFIGURATION: | ALL-DRAWER, WALL HUNG |
| VERSION: 01    | DATE: 05/06/2025      |