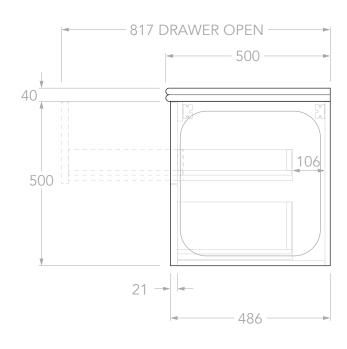

| PRODUCT:       | MADDEN 750 RIGHT      |
|----------------|-----------------------|
| SIZE:          | 750W x 500D x 540H    |
| CONFIGURATION: | ALL-DRAWER, WALL HUNG |
| VERSION: 01    | DATE: 05/06/2025      |