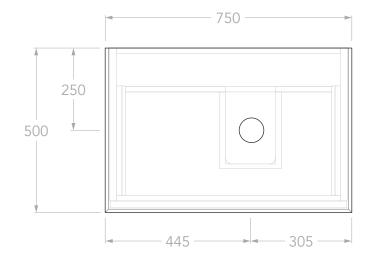

| TOP:            | BENCHTOP ONLY (REFER TO CODE)                   |
|-----------------|-------------------------------------------------|
| BASIN POSITION: | RIGHT OFFSET                                    |
| CODE:           | MADFAW0750WHR**                                 |
|                 | CODE SUFFIX DEPENDENT ON BENCHTOP MATERIAL      |
|                 | SEE BROCHURE OR ADPAUSTRALIA.COM.AU FOR DETAILS |
|                 |                                                 |