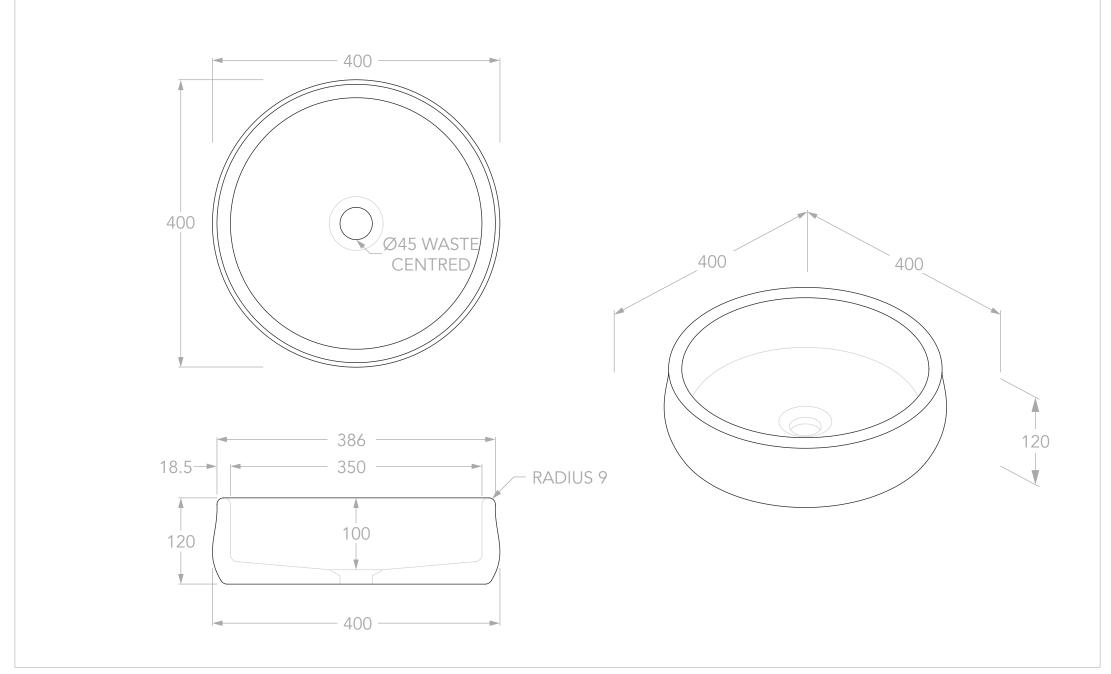

| PRODUCT:    | ARLO BASIN         |
|-------------|--------------------|
| SIZE:       | 400W x 400D x 120H |
| CODE:       | TOPMARL400**       |
| VERSION: 02 | DATE: 26/06/2025   |

| STYLE:    | ABOVE COUNTI                         | ABOVE COUNTER                                         |  |
|-----------|--------------------------------------|-------------------------------------------------------|--|
| CAPACITY: | 8.5L TO RIM                          | 8.5L TO RIM                                           |  |
| MATERIAL: | NATURAL STON                         | NATURAL STONE                                         |  |
| **FINISH: | CAPE VERDE<br>MANYANA<br>ROYAL BEIGE | (TOPMARL4040CV)<br>(TOPMARL4040MA)<br>(TOPMARL4040BE) |  |

## NOTES:

DIMENSIONS ARE NOMINAL. DO NOT DRILL OR ROUGH IN UNTIL YOU HAVE RECIEVED AND MEASURED YOUR PRODUCT. ALL DIMENSIONS ARE IN MILLIMETRES. DO NOT MEASURE FROM DRAWING.

BASIN SUITS 32MM WASTE. ADP UNIVERSAL PLUG AND WASTE RECOMMENDED (SOLD SEPARATELY).