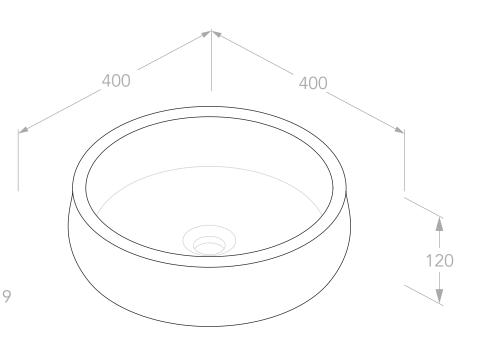

Δ

| dp | PRODUCT:    | ARLO BASIN         | STYLE:    | ABOVE COUNTER | NOTES:                                                                                                                                                                                                                                                        |
|----|-------------|--------------------|-----------|---------------|---------------------------------------------------------------------------------------------------------------------------------------------------------------------------------------------------------------------------------------------------------------|
|    |             |                    | MATERIAL: | NATURAL STONE | DIMENSIONS ARE NOMINAL. DO NOT DRILL OR ROUGH IN UNTIL YOU HAVE RECIEVED AND MEASURED YOUR PRODUCT.<br>ALL DIMENSIONS ARE IN MILLIMETRES. DO NOT MEASURE FROM DRAWING.<br>BASIN SUITS 32MM WASTE. ADP UNIVERSAL PLUG AND WASTE RECOMMENDED (SOLD SEPARATELY). |
|    | SIZE:       | 400W x 400D x 120H | FINISH:   | TRAVERTINE    |                                                                                                                                                                                                                                                               |
|    | CODE:       | TOPMARL400TR       | CAPACITY: | 8.5L TO RIM   |                                                                                                                                                                                                                                                               |
|    | VERSION: 01 | DATE: 31/01/2024   |           |               |                                                                                                                                                                                                                                                               |