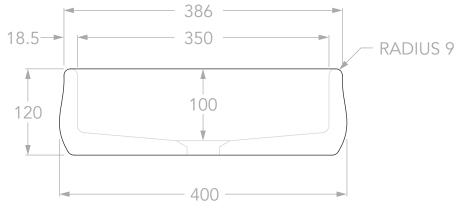

Δ

| dp | PRODUCT:    | ARLO BASIN         | STYLE:    | ABOVE COUNTER | NOTES:                                                                                                                                                                                                                                                        |
|----|-------------|--------------------|-----------|---------------|---------------------------------------------------------------------------------------------------------------------------------------------------------------------------------------------------------------------------------------------------------------|
|    |             |                    | MATERIAL: | NATURAL STONE | DIMENSIONS ARE NOMINAL. DO NOT DRILL OR ROUGH IN UNTIL YOU HAVE RECIEVED AND MEASURED YOUR PRODUCT.<br>ALL DIMENSIONS ARE IN MILLIMETRES. DO NOT MEASURE FROM DRAWING.<br>BASIN SUITS 32MM WASTE. ADP UNIVERSAL PLUG AND WASTE RECOMMENDED (SOLD SEPARATELY). |
|    | SIZE:       | 400W x 400D x 120H | FINISH:   | TRAVERTINE    |                                                                                                                                                                                                                                                               |
|    | CODE:       | TOPMARL400TR       | CAPACITY: | 8.5L TO RIM   |                                                                                                                                                                                                                                                               |
|    | VERSION: 01 | DATE: 31/01/2024   |           |               |                                                                                                                                                                                                                                                               |