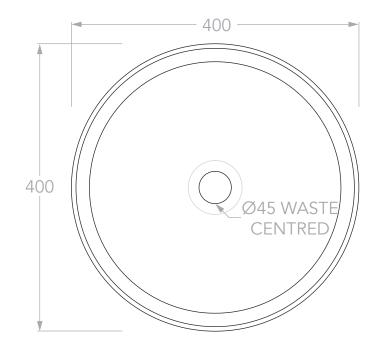

Δ

| dp | PRODUCT:    | ARLO BASIN         | STYLE:    | ABOVE COUNTER | NOTES:                                                                                                                                                                                                                                                        |
|----|-------------|--------------------|-----------|---------------|---------------------------------------------------------------------------------------------------------------------------------------------------------------------------------------------------------------------------------------------------------------|
|    |             |                    | MATERIAL: | NATURAL STONE | DIMENSIONS ARE NOMINAL. DO NOT DRILL OR ROUGH IN UNTIL YOU HAVE RECIEVED AND MEASURED YOUR PRODUCT.<br>ALL DIMENSIONS ARE IN MILLIMETRES. DO NOT MEASURE FROM DRAWING.<br>BASIN SUITS 32MM WASTE. ADP UNIVERSAL PLUG AND WASTE RECOMMENDED (SOLD SEPARATELY). |
|    | SIZE:       | 400W x 400D x 120H | FINISH:   | TRAVERTINE    |                                                                                                                                                                                                                                                               |
|    | CODE:       | TOPMARL400TR       | CAPACITY: | 8.5L TO RIM   |                                                                                                                                                                                                                                                               |
|    | VERSION: 01 | DATE: 31/01/2024   |           |               |                                                                                                                                                                                                                                                               |