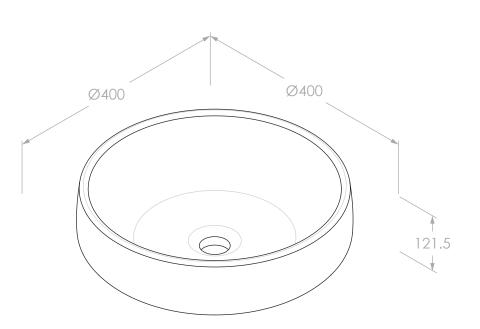

| dp | PRODUCT:    | JEAN BASIN           | MATERIAL: | CONCRETE                                                                                           | NOTES:                                                                                              |
|----|-------------|----------------------|-----------|----------------------------------------------------------------------------------------------------|-----------------------------------------------------------------------------------------------------|
|    |             |                      | VOLUME:   | 9L TO RIM                                                                                          | DIMENSIONS ARE NOMINAL. DO NOT DRILL OR ROUGH IN UNTIL YOU HAVE RECIEVED AND MEASURED YOUR PRODUCT. |
|    | SIZE:       | 400W x 400D x 121.5H |           | SEA SALT (TOPOJEA400ST)<br>CHARCOAL (TOPOJEA400CH)<br>BUTTER (TOPOJEA400BU)<br>PLUM (TOPOJEA400PL) | ALL DIMENSIONS ARE IN MILLIMETRES. DO NOT MEASURE FROM DRAWING.                                     |
|    | STYLE:      | ABOVE COUNTER        |           |                                                                                                    | BASIN CUTOUT IS A 190MM DIAMETER HOLE.                                                              |
|    | VERSION: 01 | DATE: 06/11/2023     |           |                                                                                                    | BASIN SUITS 32MM WASTE. ADP UNIVERSAL PLUG AND WASTE RECOMMENDED (SOLD SEPARATELY).                 |