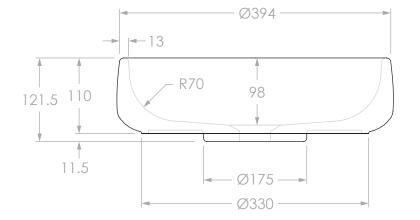

| dp | PRODUCT:    | JEAN BASIN           | MATERIAL: | CONCRETE                                                                                           | NOTES:                                                                                              |
|----|-------------|----------------------|-----------|----------------------------------------------------------------------------------------------------|-----------------------------------------------------------------------------------------------------|
|    |             |                      | VOLUME:   | 9L TO RIM                                                                                          | DIMENSIONS ARE NOMINAL. DO NOT DRILL OR ROUGH IN UNTIL YOU HAVE RECIEVED AND MEASURED YOUR PRODUCT. |
|    | SIZE:       | 400W x 400D x 121.5H |           | SEA SALT (TOPOJEA400ST)<br>CHARCOAL (TOPOJEA400CH)<br>BUTTER (TOPOJEA400BU)<br>PLUM (TOPOJEA400PL) | ALL DIMENSIONS ARE IN MILLIMETRES. DO NOT MEASURE FROM DRAWING.                                     |
|    | STYLE:      | ABOVE COUNTER        |           |                                                                                                    | BASIN CUTOUT IS A 190MM DIAMETER HOLE.                                                              |
|    | VERSION: 01 | DATE: 06/11/2023     |           |                                                                                                    | BASIN SUITS 32MM WASTE. ADP UNIVERSAL PLUG AND WASTE RECOMMENDED (SOLD SEPARATELY).                 |