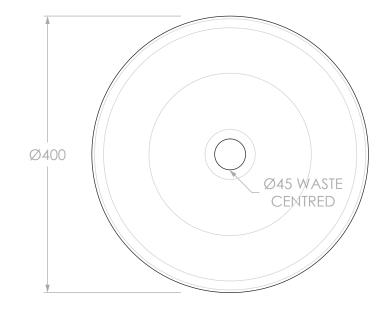

| dp | PRODUCT:    | JEAN BASIN           | MATERIAL: | CONCRETE                                                                                           | NOTES:                                                                                              |
|----|-------------|----------------------|-----------|----------------------------------------------------------------------------------------------------|-----------------------------------------------------------------------------------------------------|
|    |             |                      | VOLUME:   | 9L TO RIM                                                                                          | DIMENSIONS ARE NOMINAL. DO NOT DRILL OR ROUGH IN UNTIL YOU HAVE RECIEVED AND MEASURED YOUR PRODUCT. |
|    | SIZE:       | 400W x 400D x 121.5H |           | SEA SALT (TOPOJEA400ST)<br>CHARCOAL (TOPOJEA400CH)<br>BUTTER (TOPOJEA400BU)<br>PLUM (TOPOJEA400PL) | ALL DIMENSIONS ARE IN MILLIMETRES. DO NOT MEASURE FROM DRAWING.                                     |
|    | STYLE:      | ABOVE COUNTER        |           |                                                                                                    | BASIN CUTOUT IS A 190MM DIAMETER HOLE.                                                              |
|    | VERSION: 01 | DATE: 06/11/2023     |           |                                                                                                    | BASIN SUITS 32MM WASTE. ADP UNIVERSAL PLUG AND WASTE RECOMMENDED (SOLD SEPARATELY).                 |