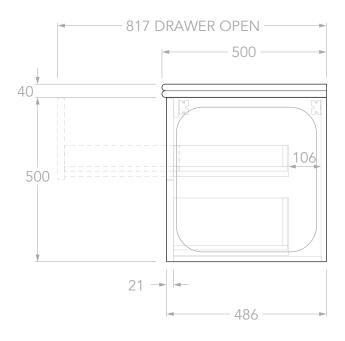

## NOTES:

DIMENSIONS ARE NOMINAL.

DO NOT DRILL OR ROUGH IN UNTIL YOU HAVE RECIEVED AND MEASURED YOUR VANITY.

ALL DIMENSIONS ARE IN MILLIMETRES. DO NOT MEASURE FROM DRAWING.