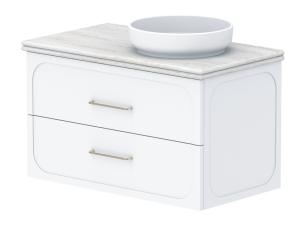

| PRODUCT:       | MADDEN 900 RIGHT      |
|----------------|-----------------------|
| SIZE:          | 900W x 500D x 540H    |
| CONFIGURATION: | ALL-DRAWER, WALL HUNG |
| VERSION: 01    | DATE: 05/06/2025      |

| TOP:            | BENCHTOP ONLY (REFER TO CODE)                                                                               |
|-----------------|-------------------------------------------------------------------------------------------------------------|
| BASIN POSITION: | RIGHT OFFSET                                                                                                |
| CODE:           | MADFAW0900WHR**  CODE SUFFIX DEPENDENT ON BENCHTOP MATERIAL SEE BROCHURE OR ADPAUSTRALIA.COM.AU FOR DETAILS |