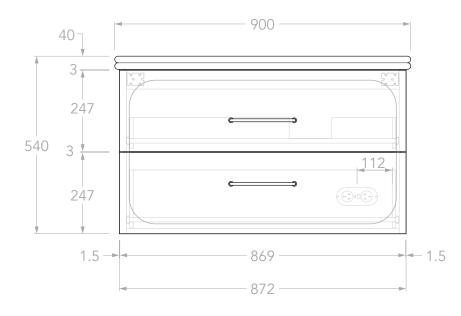

| PRODUCT:       | MADDEN 900 RIGHT      |
|----------------|-----------------------|
| SIZE:          | 900W x 500D x 540H    |
| CONFIGURATION: | ALL-DRAWER, WALL HUNG |
| VERSION: 01    | DATE: 05/06/2025      |

## NOTES:

DIMENSIONS ARE NOMINAL.

DO NOT DRILL OR ROUGH IN UNTIL YOU HAVE RECIEVED AND MEASURED YOUR VANITY.

ALL DIMENSIONS ARE IN MILLIMETRES. DO NOT MEASURE FROM DRAWING.