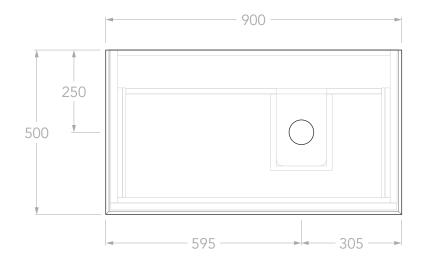

| TOP:            | BENCHTOP ONLY (REFER TO CODE)                                                                               |
|-----------------|-------------------------------------------------------------------------------------------------------------|
| BASIN POSITION: | RIGHT OFFSET                                                                                                |
| CODE:           | MADFAW0900WHR**  CODE SUFFIX DEPENDENT ON BENCHTOP MATERIAL SEE BROCHURE OR ADPAUSTRALIA.COM.AU FOR DETAILS |

## NOTES:

DIMENSIONS ARE NOMINAL.

DO NOT DRILL OR ROUGH IN UNTIL YOU HAVE RECIEVED AND MEASURED YOUR VANITY.

ALL DIMENSIONS ARE IN MILLIMETRES. DO NOT MEASURE FROM DRAWING.