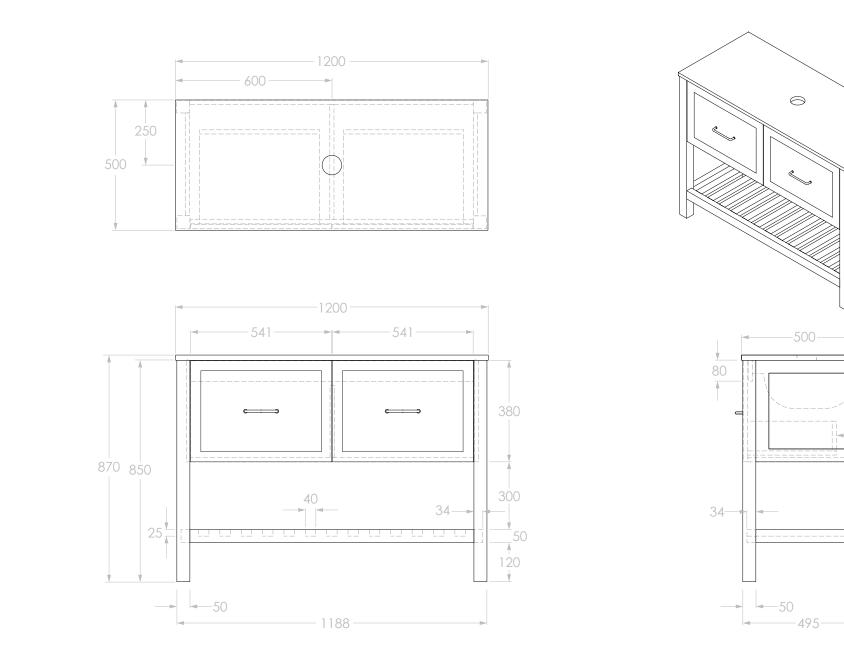

| Adp | PRODUCT:       | GRACE 1200 CENTRE       | BASIN POSITION: | CENTRE                        | NOTES:                                                                                                                                                                   |
|-----|----------------|-------------------------|-----------------|-------------------------------|--------------------------------------------------------------------------------------------------------------------------------------------------------------------------|
|     |                |                         | CODE:           | GRAFAS1200FMCCP (CHERRY PIE)  | DIMENSIONS ARE NOMINAL.<br>DO NOT DRILL OR ROUGH IN UNTIL YOU HAVE RECIEVED AND MEASURED YOUR VANITY.<br>ALL DIMENSIONS ARE IN MILLIMETRES. DO NOT MEASURE FROM DRAWING. |
|     | SIZE:          | 1200W x 500D x 870H     |                 | GRAFAS1200FMCCS (caesarstone) |                                                                                                                                                                          |
|     | CONFIGURATION: | ALL DRAWER, FLOOR MOUNT |                 |                               |                                                                                                                                                                          |
|     | VERSION: 02    | DATE: 15/09/2023        |                 |                               |                                                                                                                                                                          |