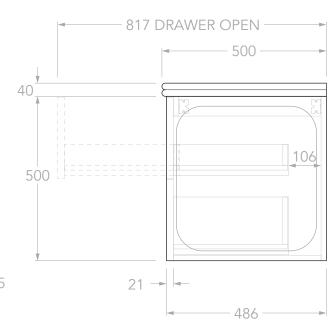

| PRODUCT:       | MADDEN 1500 LEFT      |
|----------------|-----------------------|
| SIZE:          | 1500W x 500D x 540H   |
| CONFIGURATION: | ALL-DRAWER, WALL HUNG |
| VERSION: 01    | DATE: 05/06/2025      |

| TOP:            | BENCHTOP ONLY (REFER TO CODE)                                                                                |
|-----------------|--------------------------------------------------------------------------------------------------------------|
| BASIN POSITION: | LEFT OFFSET                                                                                                  |
| CODE:           | MADFAW1500WHL**  CODE SUFFIX DEPENDENT ON BENCHTOP MATERIAL  SEE BROCHURE OR ADPAUSTRALIA.COM.AU FOR DETAILS |

## NOTES:

DIMENSIONS ARE NOMINAL.

DO NOT DRILL OR ROUGH IN UNTIL YOU HAVE RECIEVED AND MEASURED YOUR VANITY.

ALL DIMENSIONS ARE IN MILLIMETRES. DO NOT MEASURE FROM DRAWING.