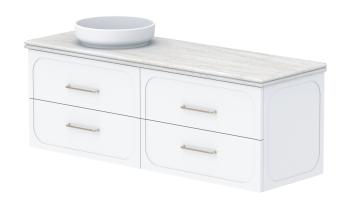

| PRODUCT:       | MADDEN 1500 LEFT      |
|----------------|-----------------------|
| SIZE:          | 1500W x 500D x 540H   |
| CONFIGURATION: | ALL-DRAWER, WALL HUNG |
| VERSION: 01    | DATE: 05/06/2025      |

| TOP:            | BENCHTOP ONLY (REFER TO CODE)                                                                                |
|-----------------|--------------------------------------------------------------------------------------------------------------|
| BASIN POSITION: | LEFT OFFSET                                                                                                  |
| CODE:           | MADFAW1500WHL**  CODE SUFFIX DEPENDENT ON BENCHTOP MATERIAL  SEE BROCHURE OR ADPAUSTRALIA.COM.AU FOR DETAILS |