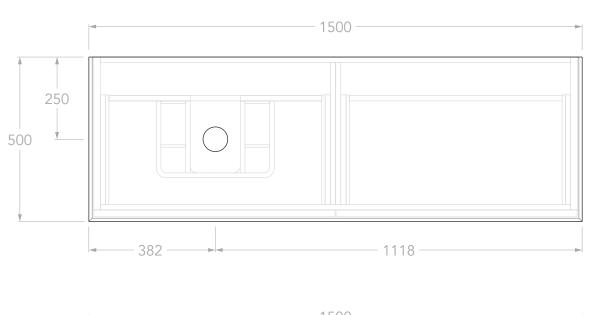

| PRODUCT:       | MADDEN 1500 LEFT      |
|----------------|-----------------------|
| SIZE:          | 1500W x 500D x 540H   |
| CONFIGURATION: | ALL-DRAWER, WALL HUNG |
| VERSION: 01    | DATE: 05/06/2025      |

| TOP:            | BENCHTOP ONLY (REFER TO CODE)                                                                                |
|-----------------|--------------------------------------------------------------------------------------------------------------|
| BASIN POSITION: | LEFT OFFSET                                                                                                  |
| CODE:           | MADFAW1500WHL**  CODE SUFFIX DEPENDENT ON BENCHTOP MATERIAL  SEE BROCHURE OR ADPAUSTRALIA.COM.AU FOR DETAILS |

## NOTES:

DIMENSIONS ARE NOMINAL.

DO NOT DRILL OR ROUGH IN UNTIL YOU HAVE RECIEVED AND MEASURED YOUR VANITY.

ALL DIMENSIONS ARE IN MILLIMETRES. DO NOT MEASURE FROM DRAWING.