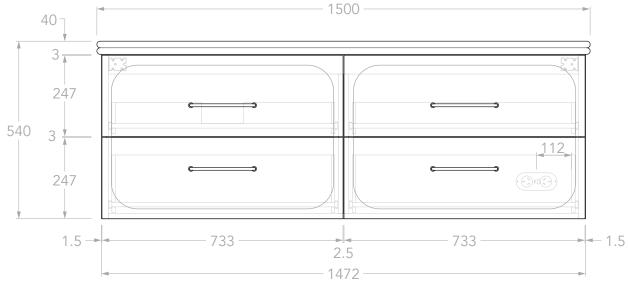

| PRODUCT:       | MADDEN 1500 LEFT      |
|----------------|-----------------------|
| SIZE:          | 1500W x 500D x 540H   |
| CONFIGURATION: | ALL-DRAWER, WALL HUNG |
| VERSION: 01    | DATE: 05/06/2025      |

| TOP:            | BENCHTOP ONLY (REFER TO CODE)                                                                                |
|-----------------|--------------------------------------------------------------------------------------------------------------|
| BASIN POSITION: | LEFT OFFSET                                                                                                  |
| CODE:           | MADFAW1500WHL**  CODE SUFFIX DEPENDENT ON BENCHTOP MATERIAL  SEE BROCHURE OR ADPAUSTRALIA.COM.AU FOR DETAILS |

## NOTES:

DIMENSIONS ARE NOMINAL.

DO NOT DRILL OR ROUGH IN UNTIL YOU HAVE RECIEVED AND MEASURED YOUR VANITY.

ALL DIMENSIONS ARE IN MILLIMETRES. DO NOT MEASURE FROM DRAWING.