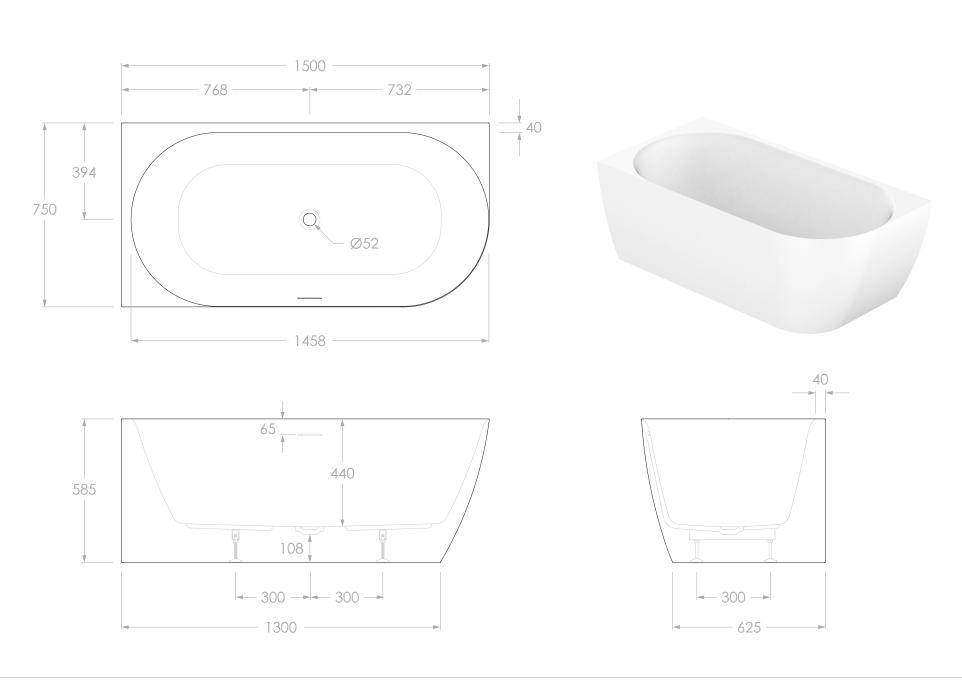

| PRODUCT:    | GLACIER LEFT CORNER BATH |
|-------------|--------------------------|
| SIZE:       | 1500W x 750D x 585H      |
| CODE:       | BATAGLCL1500G            |
| VERSION: 01 | DATE: 14/09/2023         |

| CONFIGURATION:       | LEFT CORNER                     |
|----------------------|---------------------------------|
| MATERIAL:            | ACRYLIC                         |
| FINISH:              | GLOSS WHITE                     |
| CAPACITY:            | 212L TO OVERFLOW                |
| WEIGHT:              | 48KG                            |
| FINISH:<br>CAPACITY: | GLOSS WHITE<br>212L TO OVERFLOW |

NOTES:

DIMENSIONS ARE NOMINAL.

DO NOT DRILL OR ROUGH IN UNTIL YOU HAVE RECIEVED AND MEASURED YOUR PRODUCT.

ALL DIMENSIONS ARE IN MILLIMETRES. DO NOT MEASURE FROM DRAWING.