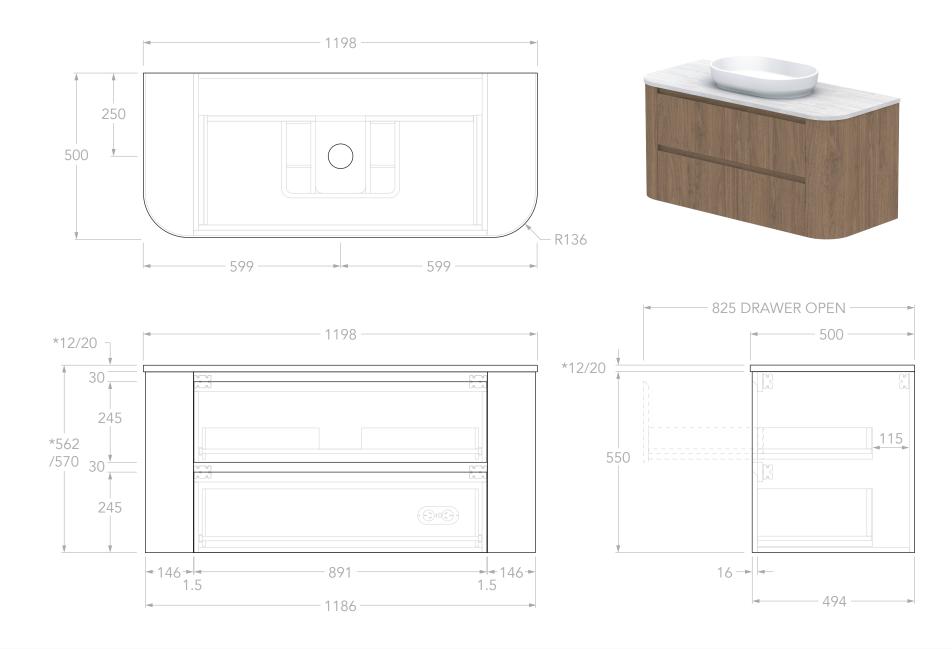

| Adp | PRODUCT:       | THEA 1200 CENTRE         | TOP:            | STANDARD BENCHTOP (REFER TO CODE)                                                             | NOTES:                                                                                                                                                                                                                                                                   |
|-----|----------------|--------------------------|-----------------|-----------------------------------------------------------------------------------------------|--------------------------------------------------------------------------------------------------------------------------------------------------------------------------------------------------------------------------------------------------------------------------|
|     |                |                          | BASIN POSITION: | CENTRE                                                                                        | DIMENSIONS ARE NOMINAL. DO NOT DRILL OR ROUGH IN UNTIL YOU HAVE RECIEVED AND MEASURED YOUR VANITY.<br>ALL DIMENSIONS ARE IN MILLIMETRES. DO NOT MEASURE FROM DRAWING.<br>*FOR DURASEIN FINISHES 12MM MATERIAL THICKNESS. 20MM THICKNESS FOR ALL OTHER BENCHTOP FINISHES. |
|     | SIZE:          | 1198W x 500D x *562/570H | CODE:           | TEAFAW1200WHC**                                                                               |                                                                                                                                                                                                                                                                          |
|     | CONFIGURATION: | ALL-DRAWER, WALL HUNG    | _               | CODE SUFFIX DEPENDENT ON BENCHTOP MATERIAL<br>SEE BROCHURE OR ADPAUSTRALIA.COM.AU FOR DETAILS |                                                                                                                                                                                                                                                                          |
|     | VERSION: 01    | DATE: 17/06/2025         |                 |                                                                                               |                                                                                                                                                                                                                                                                          |