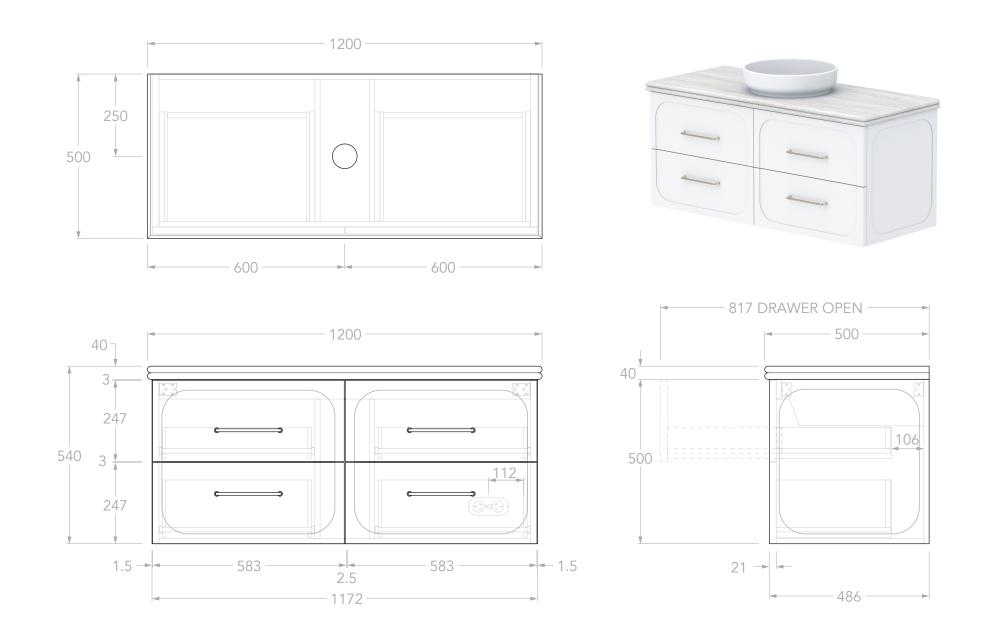

| 4dp | PRODUCT:       | MADDEN 1200 CENTRE    | TOP:            | BENCHTOP ONLY (REFER TO CODE)                                        | NOTES:                                                                                                                                                                   |
|-----|----------------|-----------------------|-----------------|----------------------------------------------------------------------|--------------------------------------------------------------------------------------------------------------------------------------------------------------------------|
|     |                |                       | BASIN POSITION: | CENTRE                                                               | DIMENSIONS ARE NOMINAL.<br>DO NOT DRILL OR ROUGH IN UNTIL YOU HAVE RECIEVED AND MEASURED YOUR VANITY.<br>ALL DIMENSIONS ARE IN MILLIMETRES. DO NOT MEASURE FROM DRAWING. |
|     | SIZE:          | 1200W x 500D x 540H   | CODE:           | E: MADFAW1200WHC** CODE SUFFIX DEPENDENT ON BENCHTOP MATERIAL DO NOT |                                                                                                                                                                          |
|     | CONFIGURATION: | ALL-DRAWER, WALL HUNG |                 |                                                                      |                                                                                                                                                                          |
|     | VERSION: 01    | DATE: 05/06/2025      |                 |                                                                      |                                                                                                                                                                          |