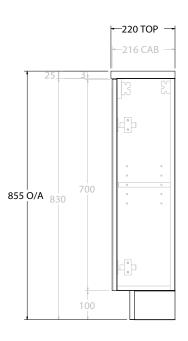

| PRODUCT:       | GLACIER MINI ALL-DOOR 400 FLOOR MOUNT CENTRE BASIN |  |
|----------------|----------------------------------------------------|--|
| CODE:          | LITE: GLLMDT0400WKCCM PRO: GLCMDT0400WKCCM         |  |
| MOUNTING:      | FLOOR MOUNT                                        |  |
| SIZE:          | 400W X 220D X 855H                                 |  |
| CONFIGURATION: | ALL-DOOR                                           |  |
| VERSION: 03    | DATE: 15/07/25                                     |  |

NOTES:

ALL DIMENSIONS ARE NOMINAL AND SUBJECT TO CHANGE.

DO NOT DRILL OR ROUGH IN UNTIL YOU HAVE RECEIVED AND MEASURED YOUR PRODUCT.

ALL DIMENSIONS ARE IN MILLIMETRES.

DO NOT MEASURE FROM DRAWING.