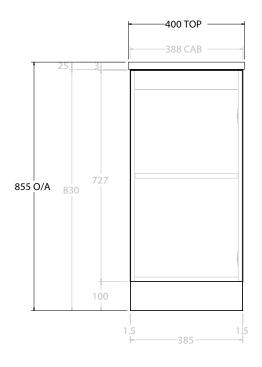

| PRODUCT:       | GLACIER MINI ALL-DOOR 400 FLOOR MOUNT CENTRE BASIN |  |
|----------------|----------------------------------------------------|--|
| CODE:          | LITE: GLLMDT0400WKCCM PRO: GLCMDT0400WKCCM         |  |
| MOUNTING:      | FLOOR MOUNT                                        |  |
| SIZE:          | 400W X 220D X 855H                                 |  |
| CONFIGURATION: | ALL-DOOR                                           |  |
| VERSION: 03    | DATE: 15/07/25                                     |  |

NOTES:

ALL DIMENSIONS ARE NOMINAL AND SUBJECT TO CHANGE.

DO NOT DRILL OR ROUGH IN UNTIL YOU HAVE RECEIVED AND MEASURED YOUR PRODUCT.

ALL DIMENSIONS ARE IN MILLIMETRES.

DO NOT MEASURE FROM DRAWING.