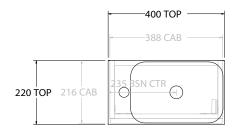

| PRODUCT:       | GLACIER MINI ALL-DOOR 400 FLOOR MOUNT CENTRE BASIN |  |
|----------------|----------------------------------------------------|--|
| CODE:          | LITE: GLLMDT0400WKCCM PRO: GLCMDT0400WKCCM         |  |
| MOUNTING:      | FLOOR MOUNT                                        |  |
| SIZE:          | 400W X 220D X 855H                                 |  |
| CONFIGURATION: | ALL-DOOR                                           |  |
| VERSION: 03    | DATE: 15/07/25                                     |  |

| TOP:            | CAST MARBLE GINA 400 |  |
|-----------------|----------------------|--|
| BASIN POSITION: | CENTRE BASIN         |  |
|                 |                      |  |
|                 |                      |  |
|                 |                      |  |
|                 |                      |  |