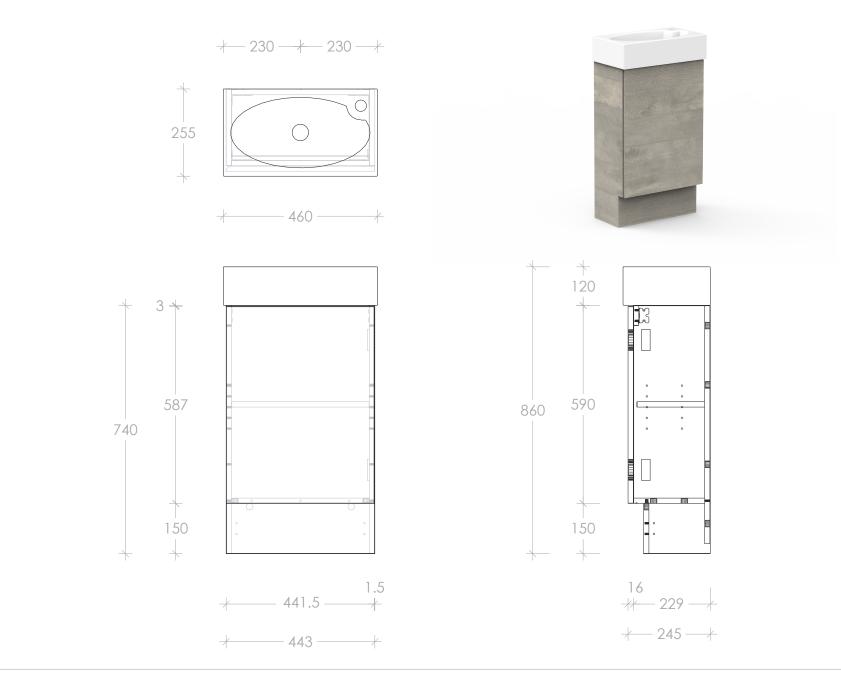

| PRODUCT:       | TINY FLOOR MOUNT VANITY   | ŀ |
|----------------|---------------------------|---|
| SIZE:          | 460W x 255D x 860H        | Γ |
| CONFIGURATION: | 1 DOOR, FLOOR MOUNT, MINI |   |
| VERSION: 04    | DATE: 25/10/2023          | L |

| TOP:            | GLOSS WHITE CERAMIC          |
|-----------------|------------------------------|
| BASIN POSITION: | CENTRE (RIGHT HAND TAP HOLE) |
| CODE:           | TIN0465WK                    |
|                 |                              |
|                 |                              |

NOTES:

DIMENSIONS ARE NOMINAL. DO NOT DRILL OR ROUGH IN UNTIL YOU HAVE RECIEVED AND MEASURED YOUR VANITY.
ALL DIMENSIONS ARE IN MILLIMETRES. DO NOT MEASURE FROM DRAWING.

RIGHT HAND TAP HOLE ONLY, 2 O'CLOCK POSITION. LEFT OR RIGHT-HAND HINGED, SPECIFY ON ORDER FORM.