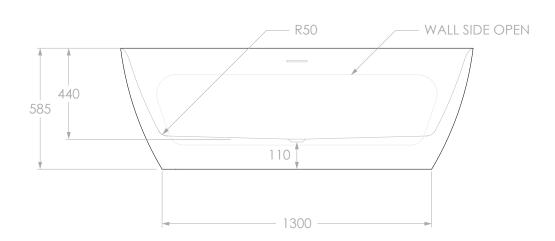

| PRODUCT:    | GLACIER BACK-TO-WALL BATH |
|-------------|---------------------------|
| SIZE:       | 1700W x 800D x 585H       |
| CODE:       | BATAGLCB1700G             |
| VERSION: 02 | DATE: 24/07/2023          |

| NOTES:                                                                      |  |
|-----------------------------------------------------------------------------|--|
| DIMENSIONS ARE NOMINAL.                                                     |  |
| DO NOT DRILL OR ROUGH IN UNTIL YOU HAVE RECIEVED AND MEASURED YOUR PRODUCT. |  |
| ALL DIMENSIONS ARE IN MILLIMETRES. DO NOT MEASURE FROM DRAWING              |  |