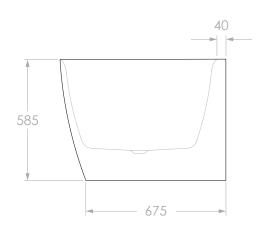

| PRODUCT:    | GLACIER BACK-TO-WALL BATH |
|-------------|---------------------------|
| SIZE:       | 1700W x 800D x 585H       |
| CODE:       | BATAGLCB1700G             |
| VERSION: 02 | DATE: 24/07/2023          |

| NOTES:                                                                      |  |
|-----------------------------------------------------------------------------|--|
| DIMENSIONS ARE NOMINAL.                                                     |  |
| DO NOT DRILL OR ROUGH IN UNTIL YOU HAVE RECIEVED AND MEASURED YOUR PRODUCT. |  |
| ALL DIMENSIONS ARE IN MILLIMETRES. DO NOT MEASURE FROM DRAWING              |  |