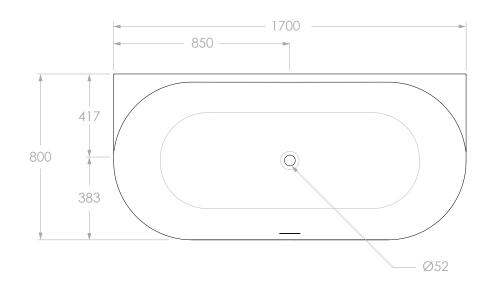

| PRODUCT:    | GLACIER BACK-TO-WALL BATH |
|-------------|---------------------------|
| SIZE:       | 1700W x 800D x 585H       |
| CODE:       | BATAGLCB1700G             |
| VERSION: 02 | DATE: 24/07/2023          |

| NOTES:                                                                      |  |
|-----------------------------------------------------------------------------|--|
| DIMENSIONS ARE NOMINAL.                                                     |  |
| DO NOT DRILL OR ROUGH IN UNTIL YOU HAVE RECIEVED AND MEASURED YOUR PRODUCT. |  |
| ALL DIMENSIONS ARE IN MILLIMETRES. DO NOT MEASURE FROM DRAWING              |  |