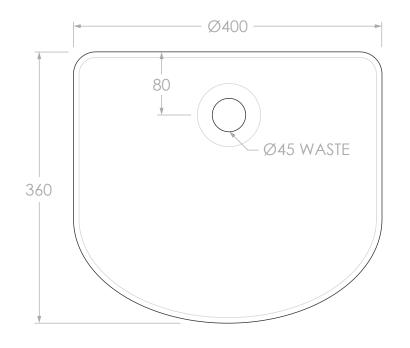

NOTES:

DIMENSIONS ARE NOMINAL. DO NOT DRILL OR ROUGH IN UNTIL YOU HAVE RECIEVED AND MEASURED YOUR PRODUCT.

ALL DIMENSIONS ARE IN MILLIMETRES. DO NOT MEASURE FROM DRAWING.

BASIN SUITS 32MM WASTE, ADP LINIVERSAL PLUG AND WASTE RECOMMENDED (SOLD SEPARATELY).

BASIN SUITS 32MM WASTE. ADP UNIVERSAL PLUG AND WASTE RECOMMENDED (SOLD SEPARATELY).

DUE TO THE MANUFACTURING NATURE OF CERAMICS, +/-5MM VARIATION IN SIZE AND DETAIL CAN BE EXPECTED.