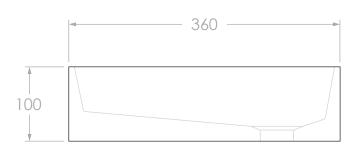

| PRODUCT:    | ARCH SMOOTH BASIN  |
|-------------|--------------------|
| SIZE:       | 415W x 360D x 100H |
| CODE:       | TOPCASM415*        |
| VERSION: 01 | DATE: 24/11/2023   |

| STYLE:    | ABOVE COUNTER                                            |
|-----------|----------------------------------------------------------|
| MATERIAL: | CERAMIC                                                  |
| FINISH:   | GLOSS WHITE (TOPCASM415GW)<br>MATTE WHITE (TOPCASM415MW) |
|           |                                                          |