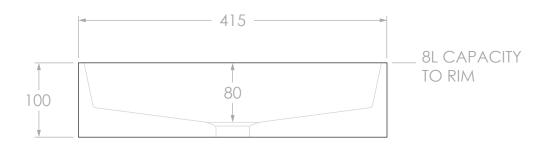

| PRODUCT:    | ARCH SMOOTH BASIN  |
|-------------|--------------------|
| SIZE:       | 415W x 360D x 100H |
| CODE:       | TOPCASM415*        |
| VERSION: 01 | DATE: 24/11/2023   |

| STYLE:    | ABOVE COUNTER                                            |
|-----------|----------------------------------------------------------|
| MATERIAL: | CERAMIC                                                  |
| FINISH:   | GLOSS WHITE (TOPCASM415GW)<br>MATTE WHITE (TOPCASM415MW) |
|           |                                                          |