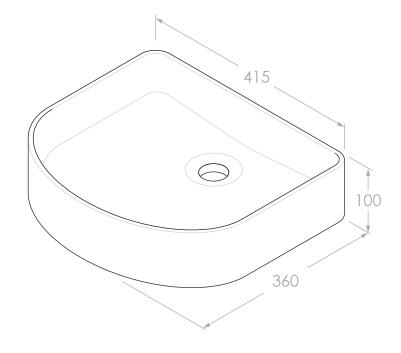

| PRODUCT:    | ARCH SMOOTH BASIN  |
|-------------|--------------------|
| SIZE:       | 415W x 360D x 100H |
| CODE:       | TOPCASM415*        |
| VERSION: 01 | DATE: 24/11/2023   |

| STYLE:    | ABOVE COUNTER                                            |
|-----------|----------------------------------------------------------|
| MATERIAL: | CERAMIC                                                  |
| FINISH:   | GLOSS WHITE (TOPCASM415GW)<br>MATTE WHITE (TOPCASM415MW) |
|           |                                                          |