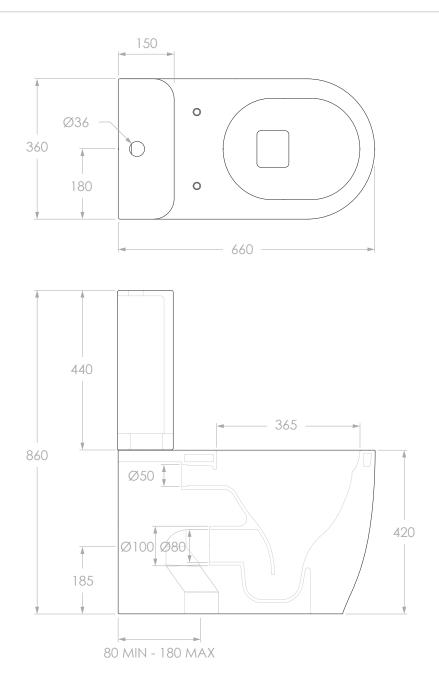

| PRODUCT:    | SCARABEO MOON TOILET SUITE |
|-------------|----------------------------|
| SIZE:       | 360W x 660D x 860H         |
| CODE:       | TLTCMONTSSETGW             |
| VERSION: 02 | DATE: 01/12/2023           |

| _ |               |                                          |
|---|---------------|------------------------------------------|
|   | MATERIAL:     | CERAMIC                                  |
|   | FINISH:       | GLOSS WHITE                              |
|   | WEIGHT:       | 30KG                                     |
|   | FLUSH VOLUME: | 4.5L PER FULL FLUSH<br>3L PER HALF FLUSH |

| TES: |  |  |
|------|--|--|
|      |  |  |

DIMENSIONS ARE NOMINAL.

DO NOT DRILL OR ROUGH IN UNTIL YOU HAVE RECIEVED AND MEASURED YOUR PRODUCT.
ALL DIMENSIONS ARE IN MILLIMETRES. DO NOT MEASURE FROM DRAWING.

S TRAP AND P TRAP NOT SUPPLIED.