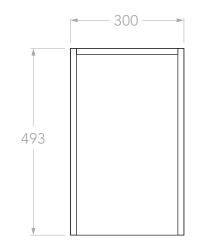

Δ

| PRODUCT:       | THIRROUL MODULAR 300 OPEN SHELF | BASIN POSITION: | NO BASIN                       | NOTES:                                                                                                                                                                                             |
|----------------|---------------------------------|-----------------|--------------------------------|----------------------------------------------------------------------------------------------------------------------------------------------------------------------------------------------------|
|                |                                 | CODE:           | THIFSW0300WHCP - (CHERRY PIE)  | ALL DIMENSIONS ARE NOMINAL AND SUBJECT TO CHANGE.<br>DO NOT DRILL OR ROUGH IN UNTIL YOU HAVE RECIEVED AND MEASURED YOUR VANITY.<br>ALL DIMENSIONS ARE IN MILLIMETRES. DO NOT MEASURE FROM DRAWING. |
| SIZE:          | 300W x 493D x 500H              |                 | THIFSW0300WHDU - (DURASEIN)    |                                                                                                                                                                                                    |
| CONFIGURATION: | OPEN SHELF, WALL HUNG           |                 | THIFSW0300WHCS - (CAESARSTONE) |                                                                                                                                                                                                    |
| VERSION: 01    | DATE: 20/02/2025                |                 | THIFSW0300WHNT - (NO BENCHTOP) |                                                                                                                                                                                                    |