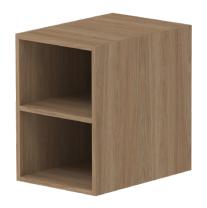

Δ

| PRODUCT:       | THIRROUL MODULAR 300 OPEN SHELF | BASIN POSITION: | NO BASIN                       | NOTES:                                                                                                                                                                                             |
|----------------|---------------------------------|-----------------|--------------------------------|----------------------------------------------------------------------------------------------------------------------------------------------------------------------------------------------------|
|                |                                 | CODE:           | THIFSW0300WHCP - (CHERRY PIE)  | ALL DIMENSIONS ARE NOMINAL AND SUBJECT TO CHANGE.<br>DO NOT DRILL OR ROUGH IN UNTIL YOU HAVE RECIEVED AND MEASURED YOUR VANITY.<br>ALL DIMENSIONS ARE IN MILLIMETRES. DO NOT MEASURE FROM DRAWING. |
| SIZE:          | 300W x 493D x 500H              |                 | THIFSW0300WHDU - (DURASEIN)    |                                                                                                                                                                                                    |
| CONFIGURATION: | OPEN SHELF, WALL HUNG           |                 | THIFSW0300WHCS - (CAESARSTONE) |                                                                                                                                                                                                    |
| VERSION: 01    | DATE: 20/02/2025                |                 | THIFSW0300WHNT - (NO BENCHTOP) |                                                                                                                                                                                                    |