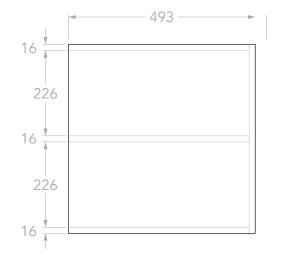

Δ

| PRODUCT:       | THIRROUL MODULAR 300 OPEN SHELF | BASIN POSITION: | NO BASIN                       | NOTES:                                                                                                                                                                                             |
|----------------|---------------------------------|-----------------|--------------------------------|----------------------------------------------------------------------------------------------------------------------------------------------------------------------------------------------------|
|                |                                 | CODE:           | THIFSW0300WHCP - (CHERRY PIE)  | ALL DIMENSIONS ARE NOMINAL AND SUBJECT TO CHANGE.<br>DO NOT DRILL OR ROUGH IN UNTIL YOU HAVE RECIEVED AND MEASURED YOUR VANITY.<br>ALL DIMENSIONS ARE IN MILLIMETRES. DO NOT MEASURE FROM DRAWING. |
| SIZE:          | 300W x 493D x 500H              |                 | THIFSW0300WHDU - (DURASEIN)    |                                                                                                                                                                                                    |
| CONFIGURATION: | OPEN SHELF, WALL HUNG           |                 | THIFSW0300WHCS - (CAESARSTONE) |                                                                                                                                                                                                    |
| VERSION: 01    | DATE: 20/02/2025                |                 | THIFSW0300WHNT - (NO BENCHTOP) |                                                                                                                                                                                                    |