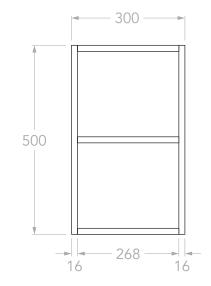

Δ

| PRODUCT:       | THIRROUL MODULAR 300 OPEN SHELF | BASIN POSITION: | NO BASIN                       | NOTES:                                                                                                                                                                                             |
|----------------|---------------------------------|-----------------|--------------------------------|----------------------------------------------------------------------------------------------------------------------------------------------------------------------------------------------------|
|                |                                 | CODE:           | THIFSW0300WHCP - (CHERRY PIE)  | ALL DIMENSIONS ARE NOMINAL AND SUBJECT TO CHANGE.<br>DO NOT DRILL OR ROUGH IN UNTIL YOU HAVE RECIEVED AND MEASURED YOUR VANITY.<br>ALL DIMENSIONS ARE IN MILLIMETRES. DO NOT MEASURE FROM DRAWING. |
| SIZE:          | 300W x 493D x 500H              |                 | THIFSW0300WHDU - (DURASEIN)    |                                                                                                                                                                                                    |
| CONFIGURATION: | OPEN SHELF, WALL HUNG           |                 | THIFSW0300WHCS - (CAESARSTONE) |                                                                                                                                                                                                    |
| VERSION: 01    | DATE: 20/02/2025                |                 | THIFSW0300WHNT - (NO BENCHTOP) |                                                                                                                                                                                                    |