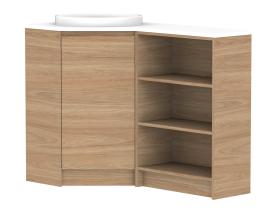

| PRODUCT:       | GLACIER CORNER TRIO 600 X 1200 FLOOR MOUNT CENTRE BASIN |
|----------------|---------------------------------------------------------|
| CODE:          | LITE: GLLCST6X12WKLCP* PRO: GLPCST06X12WKLCP*           |
| MOUNTING:      | FLOOR MOUNT                                             |
| SIZE:          | 900W X 1200D X 900H                                     |
| CONFIGURATION: | CORNER WITH OPEN SHELF                                  |
| VERSION: 03    | DATE: 03/03/25                                          |

|   | TOP:            | BENCHTOP     | П |   |
|---|-----------------|--------------|---|---|
|   | BASIN POSITION: | CENTRE BASIN |   | Г |
|   |                 |              | П |   |
| 1 |                 |              | П |   |
| Ī |                 |              | П |   |
| 4 |                 |              | ш |   |