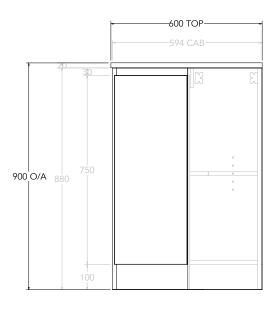

| PRODUCT:       | GLACIER CORNER TRIO 600 X 1200 FLOOR MOUNT CENTRE BASIN |
|----------------|---------------------------------------------------------|
| CODE:          | LITE: GLLCST6X12WKLCP* PRO: GLPCST06X12WKLCP*           |
| MOUNTING:      | FLOOR MOUNT                                             |
| SIZE:          | 900W X 1200D X 900H                                     |
| CONFIGURATION: | CORNER WITH OPEN SHELF                                  |
| VERSION: 03    | DATE: 03/03/25                                          |

|   | TOP:            | BENCHTOP     | П |   |
|---|-----------------|--------------|---|---|
|   | BASIN POSITION: | CENTRE BASIN |   | Г |
|   |                 |              | П |   |
| 1 |                 |              | П |   |
| Ī |                 |              | П |   |
| 4 |                 |              | ш |   |

NOTES:

ALL DIMENSIONS ARE NOMINAL AND SUBJECT TO CHANGE.

DO NOT DRILL OR ROUGH IN UNTIL YOU HAVE RECEIVED AND MEASURED YOUR PRODUCT.

ALL DIMENSIONS ARE IN MILLIMETRES.

DO NOT MEASURE FROM DRAWING.

\*LEFT HAND OFFSET PICTURED, RIGHT HAND OFFSET IS MIRRORED (REPLACE CODE SUFFIX L, WITH R)