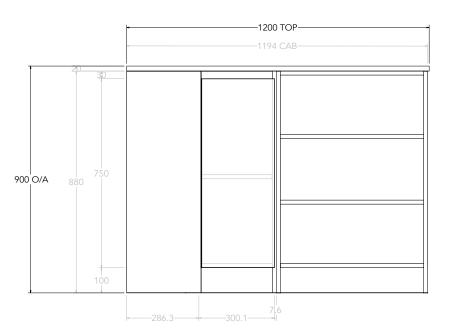

| PRODUCT:       | GLACIER CORNER TRIO 600 X 1200 FLOOR MOUNT CENTRE BASIN |
|----------------|---------------------------------------------------------|
| CODE:          | LITE: GLLCST6X12WKLCP* PRO: GLPCST06X12WKLCP*           |
| MOUNTING:      | FLOOR MOUNT                                             |
| SIZE:          | 900W X 1200D X 900H                                     |
| CONFIGURATION: | CORNER WITH OPEN SHELF                                  |
| VERSION: 03    | DATE: 03/03/25                                          |

|   | TOP:            | BENCHTOP     | П |   |
|---|-----------------|--------------|---|---|
|   | BASIN POSITION: | CENTRE BASIN |   | Г |
|   |                 |              | П |   |
| 1 |                 |              | П |   |
| Ī |                 |              | П |   |
| 4 |                 |              | ш |   |

NOTES:

ALL DIMENSIONS ARE NOMINAL AND SUBJECT TO CHANGE.

DO NOT DRILL OR ROUGH IN UNTIL YOU HAVE RECEIVED AND MEASURED YOUR PRODUCT.

ALL DIMENSIONS ARE IN MILLIMETRES.

DO NOT MEASURE FROM DRAWING.

\*LEFT HAND OFFSET PICTURED, RIGHT HAND OFFSET IS MIRRORED (REPLACE CODE SUFFIX L, WITH R)