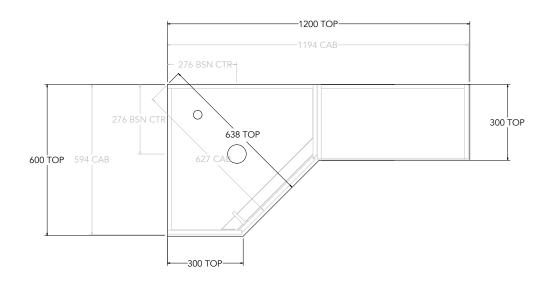

| PRODUCT:       | GLACIER CORNER TRIO 600 X 1200 FLOOR MOUNT CENTRE BASIN |
|----------------|---------------------------------------------------------|
| CODE:          | LITE: GLLCST6X12WKLCP* PRO: GLPCST06X12WKLCP*           |
| MOUNTING:      | FLOOR MOUNT                                             |
| SIZE:          | 900W X 1200D X 900H                                     |
| CONFIGURATION: | CORNER WITH OPEN SHELF                                  |
| VERSION: 03    | DATE: 03/03/25                                          |

|   | TOP:            | BENCHTOP     | П |   |
|---|-----------------|--------------|---|---|
|   | BASIN POSITION: | CENTRE BASIN |   | Г |
|   |                 |              | П |   |
| 1 |                 |              | П |   |
| Ī |                 |              | П |   |
| 4 |                 |              | ш |   |

NOTES:

ALL DIMENSIONS ARE NOMINAL AND SUBJECT TO CHANGE.

DO NOT DRILL OR ROUGH IN UNTIL YOU HAVE RECEIVED AND MEASURED YOUR PRODUCT.

ALL DIMENSIONS ARE IN MILLIMETRES.

DO NOT MEASURE FROM DRAWING.

\*LEFT HAND OFFSET PICTURED, RIGHT HAND OFFSET IS MIRRORED (REPLACE CODE SUFFIX L, WITH R)