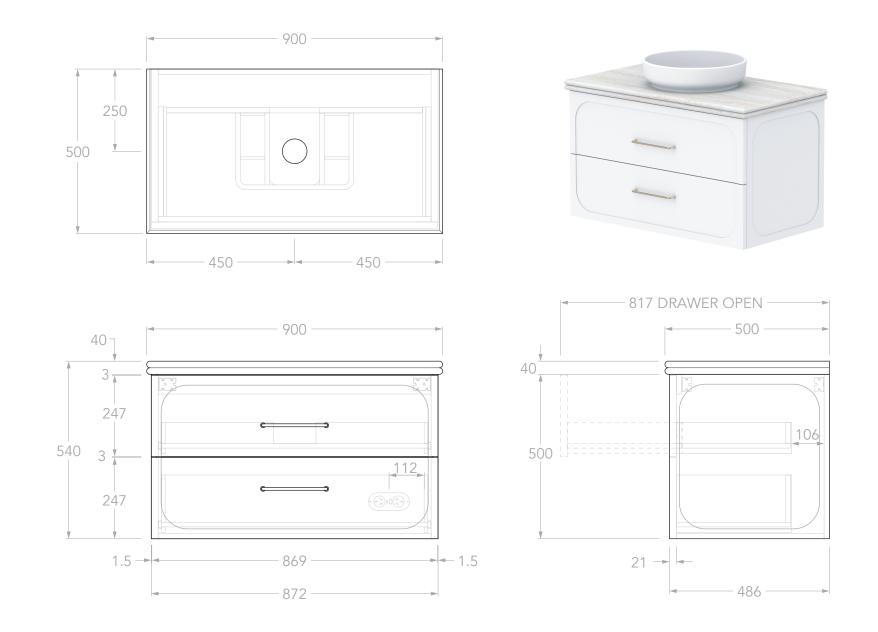

| dp | PRODUCT:       | MADDEN 900 CENTRE     | TOP:            | BENCHTOP ONLY (REFER TO CODE)                                       | NOTES:                                                                                                                                                                   |
|----|----------------|-----------------------|-----------------|---------------------------------------------------------------------|--------------------------------------------------------------------------------------------------------------------------------------------------------------------------|
|    |                |                       | BASIN POSITION: | CENTRE                                                              | DIMENSIONS ARE NOMINAL.<br>DO NOT DRILL OR ROUGH IN UNTIL YOU HAVE RECIEVED AND MEASURED YOUR VANITY.<br>ALL DIMENSIONS ARE IN MILLIMETRES. DO NOT MEASURE FROM DRAWING. |
|    | SIZE:          | 900W × 500D × 540H    | CODE:           | CODE: MADFAW0900WHC**<br>CODE SUFFIX DEPENDENT ON BENCHTOP MATERIAL |                                                                                                                                                                          |
|    | CONFIGURATION: | ALL-DRAWER, WALL HUNG |                 |                                                                     |                                                                                                                                                                          |
|    | VERSION: 01    | DATE: 05/06/2025      |                 |                                                                     |                                                                                                                                                                          |