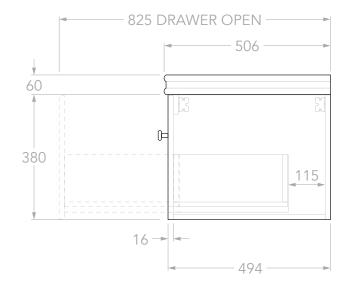

| <b>A</b> dp | PRODUCT:       | SURRY 1200 LEFT - ROYALE | TOP:            | ROYALE PROFILED BENCHTOP    | NOTES:                                                                                                                                                                   |
|-------------|----------------|--------------------------|-----------------|-----------------------------|--------------------------------------------------------------------------------------------------------------------------------------------------------------------------|
|             |                |                          | BASIN POSITION: | LEFT OFFSET                 | DIMENSIONS ARE NOMINAL.<br>DO NOT DRILL OR ROUGH IN UNTIL YOU HAVE RECIEVED AND MEASURED YOUR VANITY.<br>ALL DIMENSIONS ARE IN MILLIMETRES. DO NOT MEASURE FROM DRAWING. |
|             | SIZE:          | 1210W x 506D x 610H      | CODE:           | SURFAS1200WHLDU<br>UPROYTOP |                                                                                                                                                                          |
|             | CONFIGURATION: | ALL-DRAWER, WALL HUNG    |                 |                             |                                                                                                                                                                          |
|             | VERSION: 01    | DATE: 06/06/2025         |                 |                             |                                                                                                                                                                          |