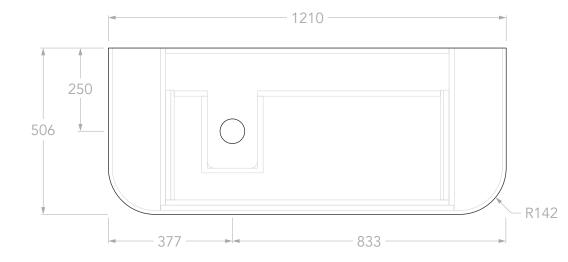

| <b>A</b> dp | PRODUCT:       | SURRY 1200 LEFT - ROYALE | TOP:            | ROYALE PROFILED BENCHTOP    | NOTES:                                                                                                                                                                   |
|-------------|----------------|--------------------------|-----------------|-----------------------------|--------------------------------------------------------------------------------------------------------------------------------------------------------------------------|
|             |                |                          | BASIN POSITION: | LEFT OFFSET                 | DIMENSIONS ARE NOMINAL.<br>DO NOT DRILL OR ROUGH IN UNTIL YOU HAVE RECIEVED AND MEASURED YOUR VANITY.<br>ALL DIMENSIONS ARE IN MILLIMETRES. DO NOT MEASURE FROM DRAWING. |
|             | SIZE:          | 1210W x 506D x 610H      | CODE:           | SURFAS1200WHLDU<br>UPROYTOP |                                                                                                                                                                          |
|             | CONFIGURATION: | ALL-DRAWER, WALL HUNG    |                 |                             |                                                                                                                                                                          |
|             | VERSION: 01    | DATE: 06/06/2025         |                 |                             |                                                                                                                                                                          |