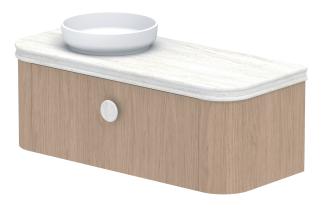

| <b>A</b> dp | PRODUCT:       | SURRY 1200 LEFT - ROYALE | TOP:            | ROYALE PROFILED BENCHTOP    | NOTES:                                                                                                                                                                   |
|-------------|----------------|--------------------------|-----------------|-----------------------------|--------------------------------------------------------------------------------------------------------------------------------------------------------------------------|
|             |                |                          | BASIN POSITION: | LEFT OFFSET                 | DIMENSIONS ARE NOMINAL.<br>DO NOT DRILL OR ROUGH IN UNTIL YOU HAVE RECIEVED AND MEASURED YOUR VANITY.<br>ALL DIMENSIONS ARE IN MILLIMETRES. DO NOT MEASURE FROM DRAWING. |
|             | SIZE:          | 1210W x 506D x 610H      | CODE:           | SURFAS1200WHLDU<br>UPROYTOP |                                                                                                                                                                          |
|             | CONFIGURATION: | ALL-DRAWER, WALL HUNG    |                 |                             |                                                                                                                                                                          |
|             | VERSION: 01    | DATE: 06/06/2025         |                 |                             |                                                                                                                                                                          |