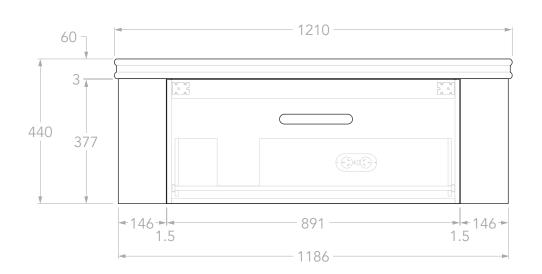

| <b>A</b> dp | PRODUCT:       | SURRY 1200 LEFT - ROYALE | TOP:            | ROYALE PROFILED BENCHTOP    | NOTES:                                                                                                                                                                   |
|-------------|----------------|--------------------------|-----------------|-----------------------------|--------------------------------------------------------------------------------------------------------------------------------------------------------------------------|
|             |                |                          | BASIN POSITION: | LEFT OFFSET                 | DIMENSIONS ARE NOMINAL.<br>DO NOT DRILL OR ROUGH IN UNTIL YOU HAVE RECIEVED AND MEASURED YOUR VANITY.<br>ALL DIMENSIONS ARE IN MILLIMETRES. DO NOT MEASURE FROM DRAWING. |
|             | SIZE:          | 1210W x 506D x 610H      | CODE:           | SURFAS1200WHLDU<br>UPROYTOP |                                                                                                                                                                          |
|             | CONFIGURATION: | ALL-DRAWER, WALL HUNG    |                 |                             |                                                                                                                                                                          |
|             | VERSION: 01    | DATE: 06/06/2025         |                 |                             |                                                                                                                                                                          |