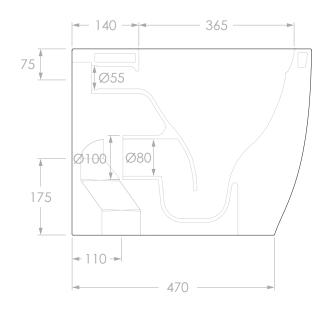

| PRODUCT:    | SCARABEO MOON FLOOR MOUNT PAN |
|-------------|-------------------------------|
| SIZE:       | 360W x 545D x 420H            |
| CODE:       | TLTCMONFMSETGW                |
| VERSION: 02 | DATE: 01/12/2023              |

ALL DIMENSIONS ARE IN MILLIMETRES. DO NOT MEASURE FROM DRAWING.