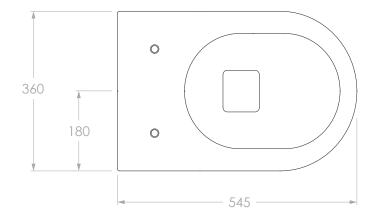

| PRODUCT:    | SCARABEO MOON FLOOR MOUNT PAN |
|-------------|-------------------------------|
| SIZE:       | 360W x 545D x 420H            |
| CODE:       | TLTCMONFMSETGW                |
| VERSION: 02 | DATE: 01/12/2023              |

ALL DIMENSIONS ARE IN MILLIMETRES. DO NOT MEASURE FROM DRAWING.