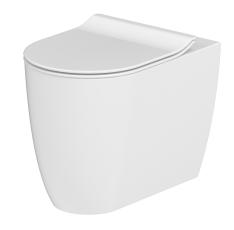

| PRODUCT:    | SCARABEO MOON FLOOR MOUNT PAN |
|-------------|-------------------------------|
| SIZE:       | 360W x 545D x 420H            |
| CODE:       | TLTCMONFMSETGW                |
| VERSION: 02 | DATE: 01/12/2023              |

| MATERIAL:     | CERAMIC                                  |  |
|---------------|------------------------------------------|--|
| FINISH:       | GLOSS WHITE                              |  |
| WEIGHT:       | 22KG                                     |  |
| FLUSH VOLUME: | 4.5L PER FULL FLUSH<br>3L PER HALF FLUSH |  |