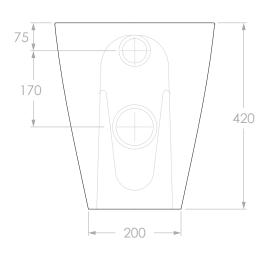

| PRODUCT:    | SCARABEO MOON FLOOR MOUNT PAN |
|-------------|-------------------------------|
| SIZE:       | 360W x 545D x 420H            |
| CODE:       | TLTCMONFMSETGW                |
| VERSION: 02 | DATE: 01/12/2023              |

ALL DIMENSIONS ARE IN MILLIMETRES. DO NOT MEASURE FROM DRAWING.