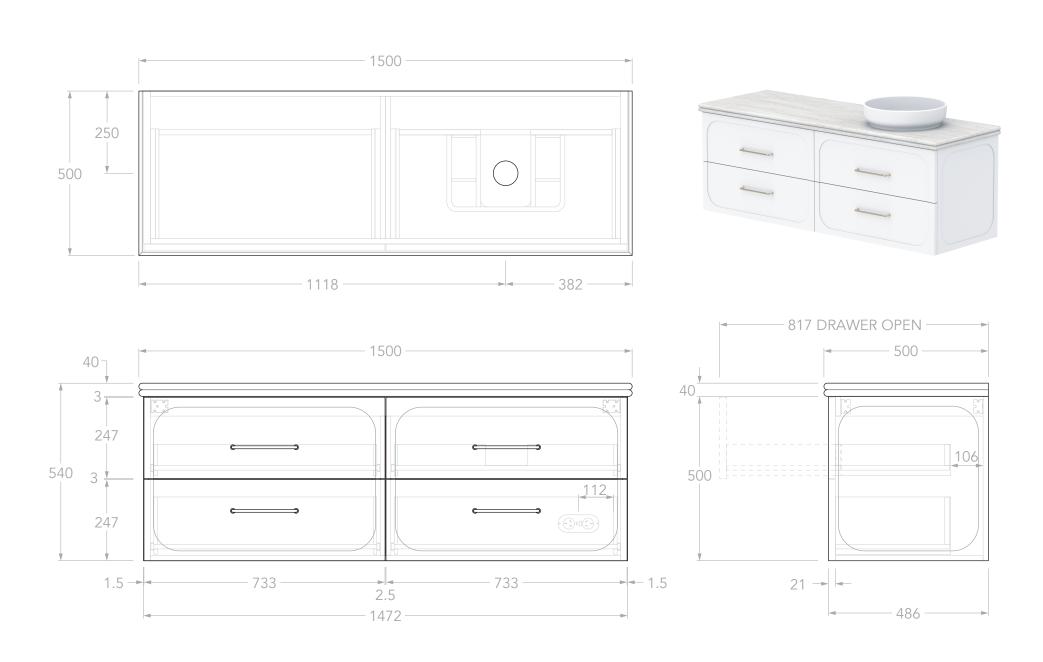

| PRODUCT:       | MADDEN 1500 RIGHT     |
|----------------|-----------------------|
| SIZE:          | 1500W x 500D x 540H   |
| CONFIGURATION: | ALL-DRAWER, WALL HUNG |
| VERSION: 01    | DATE: 05/06/2025      |

| TOP:            | BENCHTOP ONLY (REFER TO CODE)                   |
|-----------------|-------------------------------------------------|
| BASIN POSITION: | RIGHT OFFSET                                    |
| CODE:           | MADFAW1500WHR**                                 |
|                 | CODE SUFFIX DEPENDENT ON BENCHTOP MATERIAL      |
|                 | SEE BROCHURE OR ADPAUSTRALIA.COM.AU FOR DETAILS |

## NOTES:

DIMENSIONS ARE NOMINAL.

DO NOT DRILL OR ROUGH IN UNTIL YOU HAVE RECIEVED AND MEASURED YOUR VANITY.

ALL DIMENSIONS ARE IN MILLIMETRES. DO NOT MEASURE FROM DRAWING.