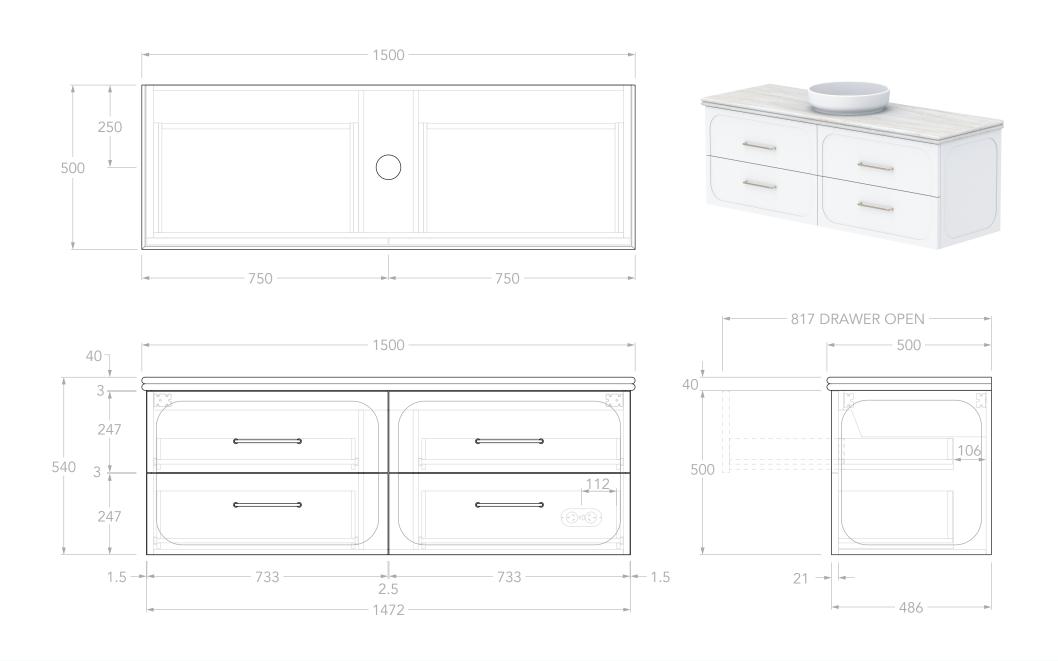

| Adp | PRODUCT:       | MADDEN 1500 CENTRE    | TOP:            | BENCHTOP ONLY (REFER TO CODE)                                                                 | NOTES:                                                                                                                                                                   |
|-----|----------------|-----------------------|-----------------|-----------------------------------------------------------------------------------------------|--------------------------------------------------------------------------------------------------------------------------------------------------------------------------|
|     |                |                       | BASIN POSITION: | CENTRE                                                                                        | DIMENSIONS ARE NOMINAL.<br>DO NOT DRILL OR ROUGH IN UNTIL YOU HAVE RECIEVED AND MEASURED YOUR VANITY.<br>ALL DIMENSIONS ARE IN MILLIMETRES. DO NOT MEASURE FROM DRAWING. |
|     | SIZE:          | 1500W x 500D x 540H   | CODE:           | MADFAW1500WHC**                                                                               |                                                                                                                                                                          |
|     | CONFIGURATION: | ALL-DRAWER, WALL HUNG |                 | CODE SUFFIX DEPENDENT ON BENCHTOP MATERIAL<br>SEE BROCHURE OR ADPAUSTRALIA.COM.AU FOR DETAILS |                                                                                                                                                                          |
|     | VERSION: 01    | DATE: 05/06/2025      |                 |                                                                                               |                                                                                                                                                                          |