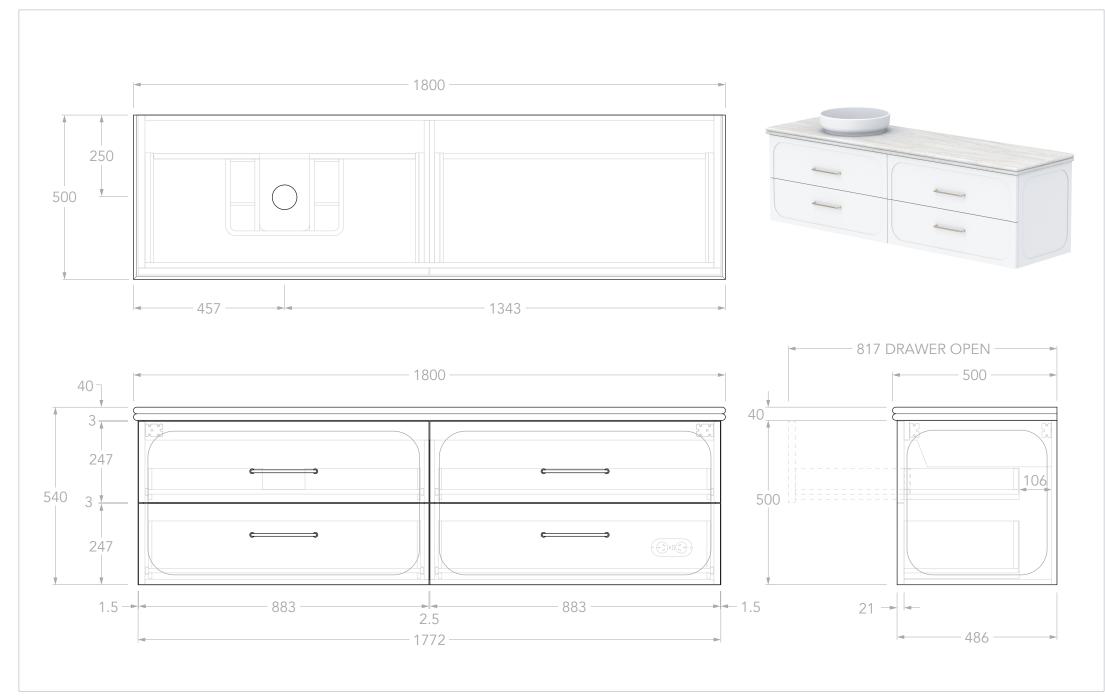

| PRODUCT:       | MADDEN 1800 LEFT      |
|----------------|-----------------------|
| SIZE:          | 1800W x 500D x 540H   |
| CONFIGURATION: | ALL-DRAWER, WALL HUNG |
| VERSION: 01    | DATE: 05/06/2025      |

| TOP:            | BENCHTOP ONLY (REFER TO CODE)                                                                               |
|-----------------|-------------------------------------------------------------------------------------------------------------|
| BASIN POSITION: | LEFT OFFSET                                                                                                 |
| CODE:           | MADFAW1800WHL**  CODE SUFFIX DEPENDENT ON BENCHTOP MATERIAL SEE BROCHURE OR ADPAUSTRALIA.COM.AU FOR DETAILS |

## NOTES:

DIMENSIONS ARE NOMINAL.

DO NOT DRILL OR ROUGH IN UNTIL YOU HAVE RECIEVED AND MEASURED YOUR VANITY.

ALL DIMENSIONS ARE IN MILLIMETRES. DO NOT MEASURE FROM DRAWING.