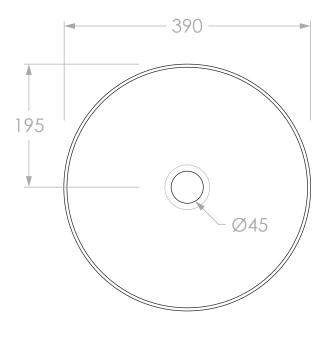

| PRODUCT:    | GLAM ROUND ABOVE COUNTER BASIN |
|-------------|--------------------------------|
| SIZE:       | 390W x 390D x 140H             |
| CODE:       | TOPCGLR390*                    |
| VERSION: 01 | DATE: 05/09/2023               |

| CAPACITY:           | 8.5L TO RIM                                                           |
|---------------------|-----------------------------------------------------------------------|
| STYLE:              | ABOVE COUNTER                                                         |
| WEIGHT:             | 6.2KG                                                                 |
| MATERIAL & FINISH*: | TOPCGLR390GW (CERAMIC GLOSS WHITE) TOPCGLR390MW (CERAMIC MATTE PEARL) |

NOTES:

DIMENSIONS ARE NOMINAL. DO NOT DRILL OR ROUGH IN UNTIL YOU HAVE RECIEVED AND MEASURED YOUR PRODUCT.
ALL DIMENSIONS ARE IN MILLIMETRES. DO NOT MEASURE FROM DRAWING.
BASIN SUITS 32MM WASTE. ADP UNIVERSAL PLUG AND WASTE RECOMMENDED (SOLD SEPARATELY).
DUE TO THE MANUFACTURING NATURE OF CERAMICS, +/-SMM VARIATION IN SIZE AND DETAIL CAN BE EXPECTED.