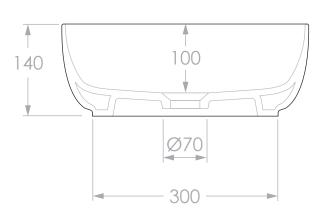

| PRODUCT:    | GLAM ROUND ABOVE COUNTER BASIN |
|-------------|--------------------------------|
| SIZE:       | 390W x 390D x 140H             |
| CODE:       | TOPCGLR390*                    |
| VERSION: 01 | DATE: 05/09/2023               |

| CAPACITY:           | 8.5L TO RIM                                                           |
|---------------------|-----------------------------------------------------------------------|
| STYLE:              | ABOVE COUNTER                                                         |
| WEIGHT:             | 6.2KG                                                                 |
| MATERIAL & FINISH*: | TOPCGLR390GW (CERAMIC GLOSS WHITE) TOPCGLR390MW (CERAMIC MATTE PEARL) |

NOTES:

DIMENSIONS ARE NOMINAL. DO NOT DRILL OR ROUGH IN UNTIL YOU HAVE RECIEVED AND MEASURED YOUR PRODUCT.
ALL DIMENSIONS ARE IN MILLIMETRES. DO NOT MEASURE FROM DRAWING.
BASIN SUITS 32MM WASTE. ADP UNIVERSAL PLUG AND WASTE RECOMMENDED (SOLD SEPARATELY).
DUE TO THE MANUFACTURING NATURE OF CERAMICS, +/-SMM VARIATION IN SIZE AND DETAIL CAN BE EXPECTED.