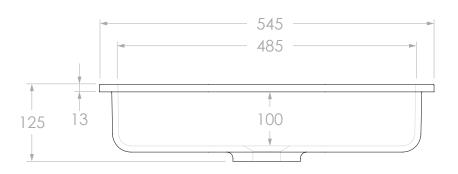

| PRODUCT: |    | MILA BASIN            |
|----------|----|-----------------------|
| SIZE:    |    | 545W x 355D x 125H    |
| STYLE:   |    | INSET / UNDER-COUNTER |
| VERSION: | 01 | DATE: 02/11/2023      |

## NOTES:

DIMENSIONS ARE NOMINAL. DO NOT DRILL OR ROUGH IN UNTIL YOU HAVE RECIEVED AND MEASURED YOUR PRODUCT.

ALL DIMENSIONS ARE IN MILLIMETRES. DO NOT MEASURE FROM DRAWING.

BASIN SUITS 32MM WASTE. ADP UNIVERSAL PLUG AND WASTE RECOMMENDED (SOLD SEPARATELY).