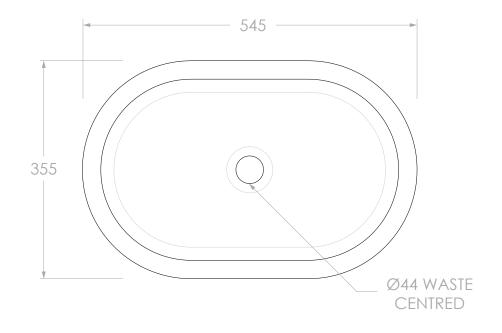

| PRODUCT: |    | MILA BASIN            |
|----------|----|-----------------------|
| SIZE:    |    | 545W x 355D x 125H    |
| STYLE:   |    | INSET / UNDER-COUNTER |
| VERSION: | 01 | DATE: 02/11/2023      |

## NOTES:

DIMENSIONS ARE NOMINAL. DO NOT DRILL OR ROUGH IN UNTIL YOU HAVE RECIEVED AND MEASURED YOUR PRODUCT.

ALL DIMENSIONS ARE IN MILLIMETRES. DO NOT MEASURE FROM DRAWING.

BASIN SUITS 32MM WASTE. ADP UNIVERSAL PLUG AND WASTE RECOMMENDED (SOLD SEPARATELY).