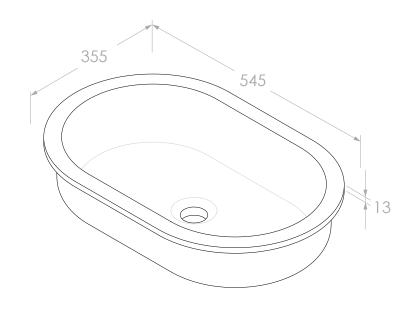

| PRODUCT: |    | MILA BASIN            |
|----------|----|-----------------------|
| SIZE:    |    | 545W x 355D x 125H    |
| STYLE:   |    | INSET / UNDER-COUNTER |
| VERSION: | 01 | DATE: 02/11/2023      |

## NOTES:

DIMENSIONS ARE NOMINAL. DO NOT DRILL OR ROUGH IN UNTIL YOU HAVE RECIEVED AND MEASURED YOUR PRODUCT.

ALL DIMENSIONS ARE IN MILLIMETRES. DO NOT MEASURE FROM DRAWING.

BASIN SUITS 32MM WASTE. ADP UNIVERSAL PLUG AND WASTE RECOMMENDED (SOLD SEPARATELY).