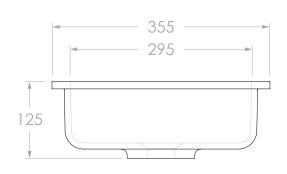

| PRODUCT: |    | MILA BASIN            |
|----------|----|-----------------------|
| SIZE:    |    | 545W x 355D x 125H    |
| STYLE:   |    | INSET / UNDER-COUNTER |
| VERSION: | 01 | DATE: 02/11/2023      |

## NOTES:

DIMENSIONS ARE NOMINAL. DO NOT DRILL OR ROUGH IN UNTIL YOU HAVE RECIEVED AND MEASURED YOUR PRODUCT.

ALL DIMENSIONS ARE IN MILLIMETRES. DO NOT MEASURE FROM DRAWING.

BASIN SUITS 32MM WASTE. ADP UNIVERSAL PLUG AND WASTE RECOMMENDED (SOLD SEPARATELY).