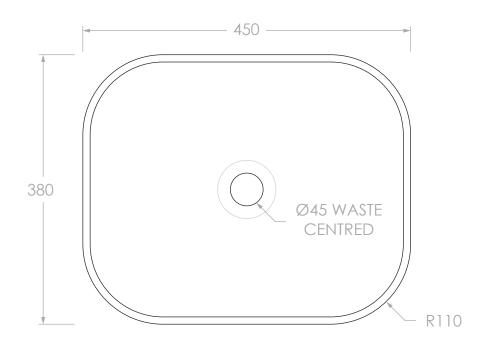

|   | PRODUCT:    | LOUIE BASIN        |
|---|-------------|--------------------|
| F | SIZE:       | 450W x 380D x 110H |
|   | CODE:       | TOPCLOU4537*       |
|   | VERSION: 03 | DATE: 26/02/2024   |

## NOTES

DIMENSIONS ARE NOMINAL. DO NOT DRILL OR ROUGH IN UNTIL YOU HAVE RECIEVED AND MEASURED YOUR PRODUCT.
ALL DIMENSIONS ARE IN MILLIMETRES. DO NOT MEASURE FROM DRAWING.
BASIN SUITS 32MM WASTE. ADP UNIVERSAL PLUG AND WASTE RECOMMENDED (SOLD SEPARATELY).
DUE TO THE MANUFACTURING NATURE OF CERAMICS, +/-SMM VARIATION IN SIZE AND DETAIL CAN BE EXPECTED.