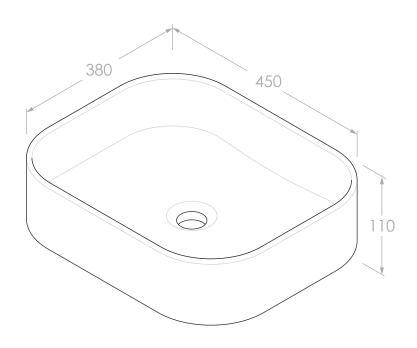

|   | PRODUCT:    | LOUIE BASIN        |
|---|-------------|--------------------|
| F | SIZE:       | 450W x 380D x 110H |
|   | CODE:       | TOPCLOU4537*       |
|   | VERSION: 03 | DATE: 26/02/2024   |