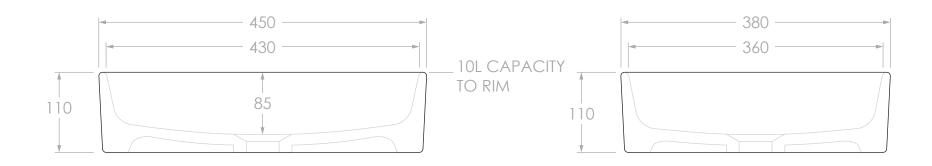

|   | PRODUCT:    | LOUIE BASIN        |
|---|-------------|--------------------|
| F | SIZE:       | 450W x 380D x 110H |
|   | CODE:       | TOPCLOU4537*       |
|   | VERSION: 03 | DATE: 26/02/2024   |

| STYLE:    | ABOVE COUNTER               |
|-----------|-----------------------------|
| CAPACITY: | 10L TO RIM                  |
| MATERIAL: | CERAMIC                     |
| FINISH*:  | GLOSS WHITE (TOPCLOU4537GW) |
|           | MATTE WHITE (TOPCLOU4537MW) |