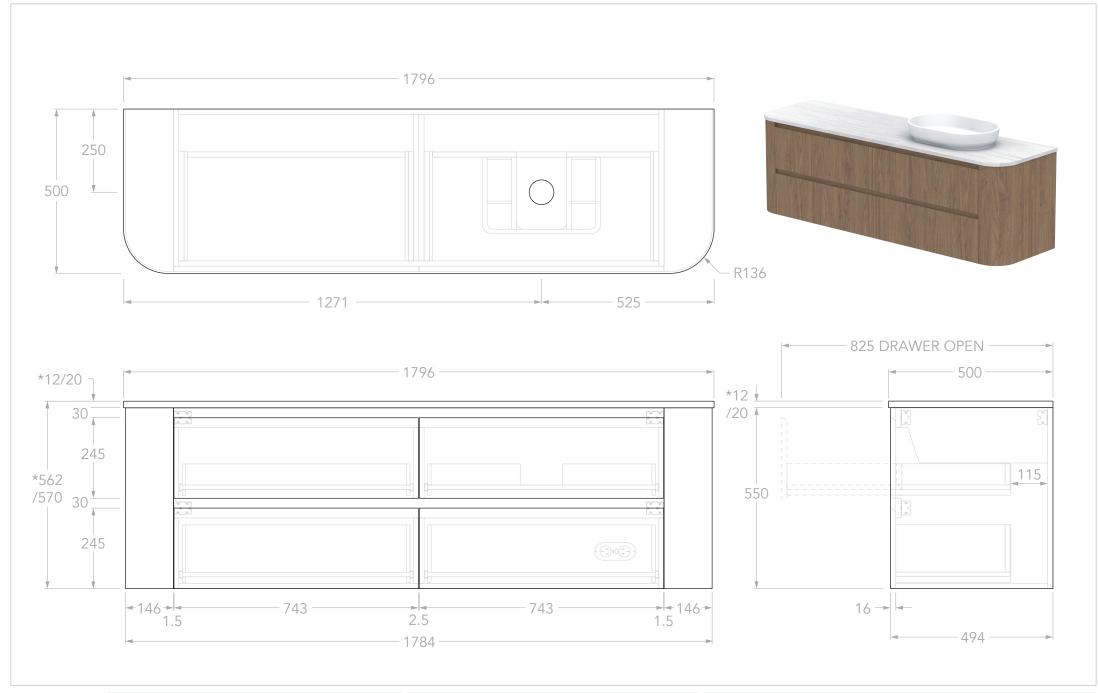

| PRODUCT:       | THEA 1800 RIGHT          |
|----------------|--------------------------|
| SIZE:          | 1796W x 500D x *562/570H |
| CONFIGURATION: | ALL-DRAWER, WALL HUNG    |
| VERSION: 01    | DATE: 17/06/2025         |

| TOP:            | STANDARD BENCHTOP (REFER TO CODE)                                                                          |
|-----------------|------------------------------------------------------------------------------------------------------------|
| BASIN POSITION: | RIGHT OFFSET                                                                                               |
| CODE:           | TEAFAW1800WHR** CODE SUFFIX DEPENDENT ON BENCHTOP MATERIAL SEE BROCHURE OR ADPAUSTRALIA.COM.AU FOR DETAILS |

## NOTES:

DIMENSIONS ARE NOMINAL. DO NOT DRILL OR ROUGH IN UNTIL YOU HAVE RECIEVED AND MEASURED YOUR VANITY. ALL DIMENSIONS ARE IN MILLIMETRES. DO NOT MEASURE FROM DRAWING.

\*FOR DURASEIN FINISHES 12MM MATERIAL THICKNESS. 20MM THICKNESS FOR ALL OTHER BENCHTOP FINISHES.