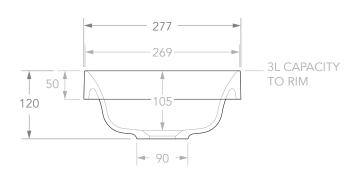

| PRODUCT    | JOY                | MATERIAL | SOLID SURFACE             |
|------------|--------------------|----------|---------------------------|
| CODE       | TOPSJOY2819**      | COLOUR   | WHITE                     |
| STYLE      | SEMI INSET         | FINISH   | ** GLOSS (WG), MATTE (WM) |
| DIMENSIONS | 277W X 190D X 120H |          | A also                    |
| CAPACITY   | 3L TO RIM          |          | AOO                       |
| VERSION 4  | DATE 23/04/2020    |          |                           |

**NOTES:**ALL DIMENSIONS ARE NOMINAL. DO NOT DRILL OR ROUGH IN UNTIL YOU HAVE RECEIVED AND MEASURED YOUR PRODUCT.

BASIN SUITS 32MM WASTE. ADP UNIVERSAL PLUG AND WASTE RECOMMENDED (SOLD SEPARATELY). BASIN CUT-OUT IS 264 X 184 OVAL. CUT-OUT DXF DOWNLOAD AVAILABLE AT ADPAUSTRALIA.COM.AU ALL DIMENSIONS ARE IN MILLIMETRES. DO NOT MEASURE FROM DRAWING.