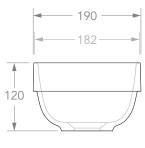

| PRODUCT    | JOY                | MATERIAL | SOLID SURFACE             |
|------------|--------------------|----------|---------------------------|
| CODE       | TOPSJOY2819**      | COLOUR   | WHITE                     |
| STYLE      | SEMI INSET         | FINISH   | ** GLOSS (WG), MATTE (WM) |
| DIMENSIONS | 277W X 190D X 120H |          | A also                    |
| CAPACITY   | 3L TO RIM          |          | AOO                       |
| VERSION 4  | DATE 23/04/2020    |          |                           |

**NOTES:**ALL DIMENSIONS ARE NOMINAL. DO NOT DRILL OR ROUGH IN UNTIL YOU HAVE RECEIVED AND MEASURED YOUR PRODUCT.

BASIN SUITS 32MM WASTE. ADP UNIVERSAL PLUG AND WASTE RECOMMENDED (SOLD SEPARATELY). BASIN CUT-OUT IS 264 X 184 OVAL. CUT-OUT DXF DOWNLOAD AVAILABLE AT ADPAUSTRALIA.COM.AU ALL DIMENSIONS ARE IN MILLIMETRES. DO NOT MEASURE FROM DRAWING.