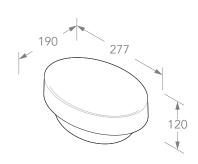

| PRODUCT    | JOY                | MATERIAL | SOLID SURFACE             |
|------------|--------------------|----------|---------------------------|
| CODE       | TOPSJOY2819**      | COLOUR   | WHITE                     |
| STYLE      | SEMI INSET         | FINISH   | ** GLOSS (WG), MATTE (WM) |
| DIMENSIONS | 277W X 190D X 120H |          | A also                    |
| CAPACITY   | 3L TO RIM          |          | AOO                       |
| VERSION 4  | DATE 23/04/2020    |          |                           |