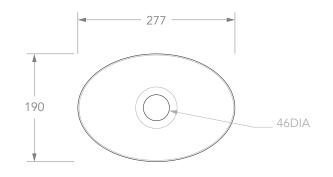

| PRODUCT    | JOY                | MATERIAL | SOLID SURFACE             |
|------------|--------------------|----------|---------------------------|
| CODE       | TOPSJOY2819**      | COLOUR   | WHITE                     |
| STYLE      | SEMI INSET         | FINISH   | ** GLOSS (WG), MATTE (WM) |
| DIMENSIONS | 277W X 190D X 120H |          | A also                    |
| CAPACITY   | 3L TO RIM          |          | AOO                       |
| VERSION 4  | DATE 23/04/2020    |          |                           |

**NOTES:**ALL DIMENSIONS ARE NOMINAL. DO NOT DRILL OR ROUGH IN UNTIL YOU HAVE RECEIVED AND MEASURED YOUR PRODUCT.

BASIN SUITS 32MM WASTE. ADP UNIVERSAL PLUG AND WASTE RECOMMENDED (SOLD SEPARATELY). BASIN CUT-OUT IS 264 X 184 OVAL. CUT-OUT DXF DOWNLOAD AVAILABLE AT ADPAUSTRALIA.COM.AU ALL DIMENSIONS ARE IN MILLIMETRES. DO NOT MEASURE FROM DRAWING.