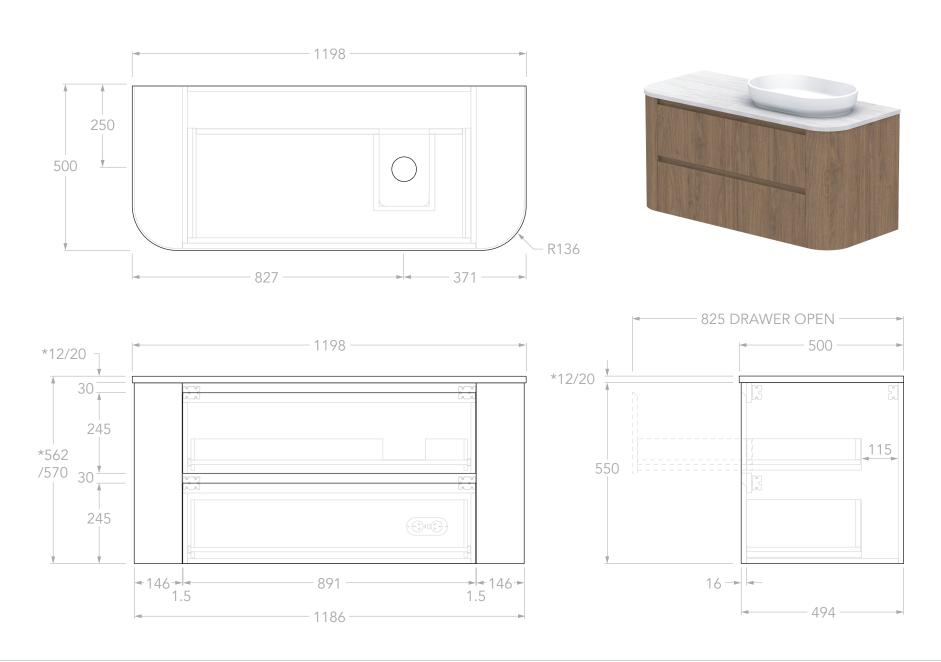

| PRODUCT:       | THEA 1200 RIGHT          |
|----------------|--------------------------|
| SIZE:          | 1198W x 500D x *562/570H |
| CONFIGURATION: | ALL-DRAWER, WALL HUNG    |
| VERSION: 01    | DATE: 17/06/2025         |

| TOP:            | STANDARD BENCHTOP (REFER TO CODE)               |
|-----------------|-------------------------------------------------|
| BASIN POSITION: | RIGHT OFFSET                                    |
| CODE:           | TEAFAW1200WHR**                                 |
|                 | CODE SUFFIX DEPENDENT ON BENCHTOP MATERIAL      |
|                 | SEE BROCHURE OR ADPAUSTRALIA.COM.AU FOR DETAILS |
|                 |                                                 |

## NOTES:

DIMENSIONS ARE NOMINAL. DO NOT DRILL OR ROUGH IN UNTIL YOU HAVE RECIEVED AND MEASURED YOUR VANITY. ALL DIMENSIONS ARE IN MILLIMETRES. DO NOT MEASURE FROM DRAWING.

\*FOR DURASEIN FINISHES 12MM MATERIAL THICKNESS. 20MM THICKNESS FOR ALL OTHER BENCHTOP FINISHES.