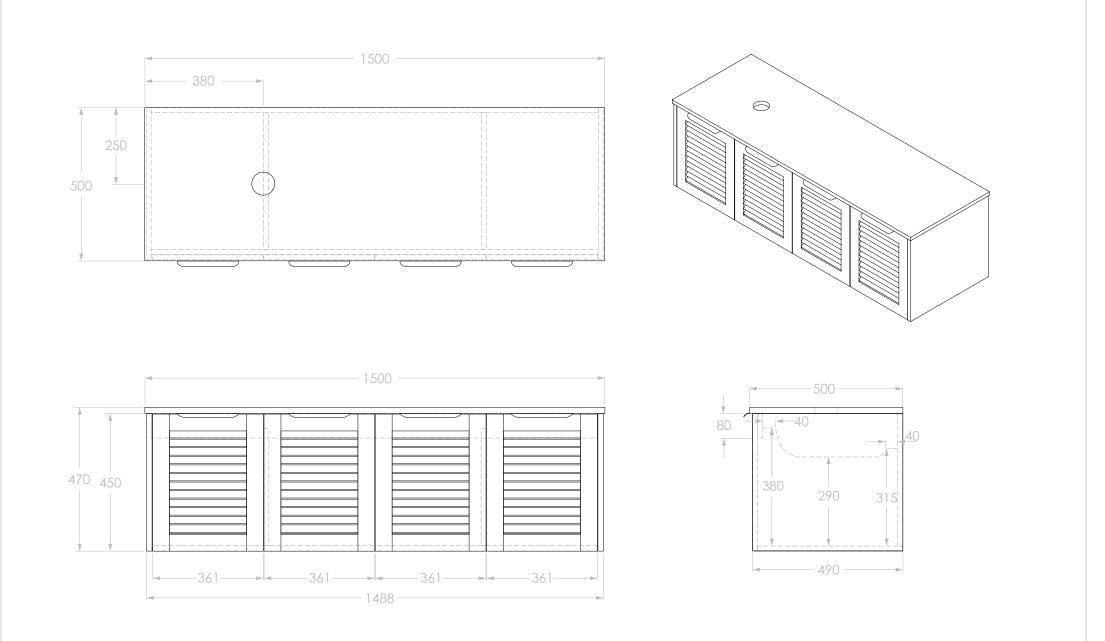

| Adp |
|-----|
|-----|

| р | PRODUCT:       | FRANCA 1500 OFFSET  | BASIN POSITION: | OFFSET*                                                                                                                                      | NOTES:                                                                                                                                                                                                                      |
|---|----------------|---------------------|-----------------|----------------------------------------------------------------------------------------------------------------------------------------------|-----------------------------------------------------------------------------------------------------------------------------------------------------------------------------------------------------------------------------|
|   |                |                     | CODE:           | FRAFUS ISOUWHELS (CAESARSIONE) - "TEFT OFFSET<br>FRAFDS1500WHRCP (CHERRY PIE) - "RIGHT OFFSET<br>ALL DIMENSIONS ARE IN MILLIMETRES. DO NOT N |                                                                                                                                                                                                                             |
|   | SIZE:          | 1500W x 500D x 470H |                 |                                                                                                                                              | DIMENSIONS ARE NOMINAL. DO NOT DRILL OR ROUGH IN UNTIL YOU HAVE RECIEVED AND MEASURED YOUR VANITY.<br>ALL DIMENSIONS ARE IN MILLIMETRES. DO NOT MEASURE FROM DRAWING.<br>*LEFT OFFSET PICTURED, RIGHT IS SAME BUT MIRRORED. |
|   | CONFIGURATION: | ALL DOOR, WALL HUNG |                 |                                                                                                                                              |                                                                                                                                                                                                                             |
|   | VERSION: 02    | DATE: 15/09/2023    |                 |                                                                                                                                              |                                                                                                                                                                                                                             |