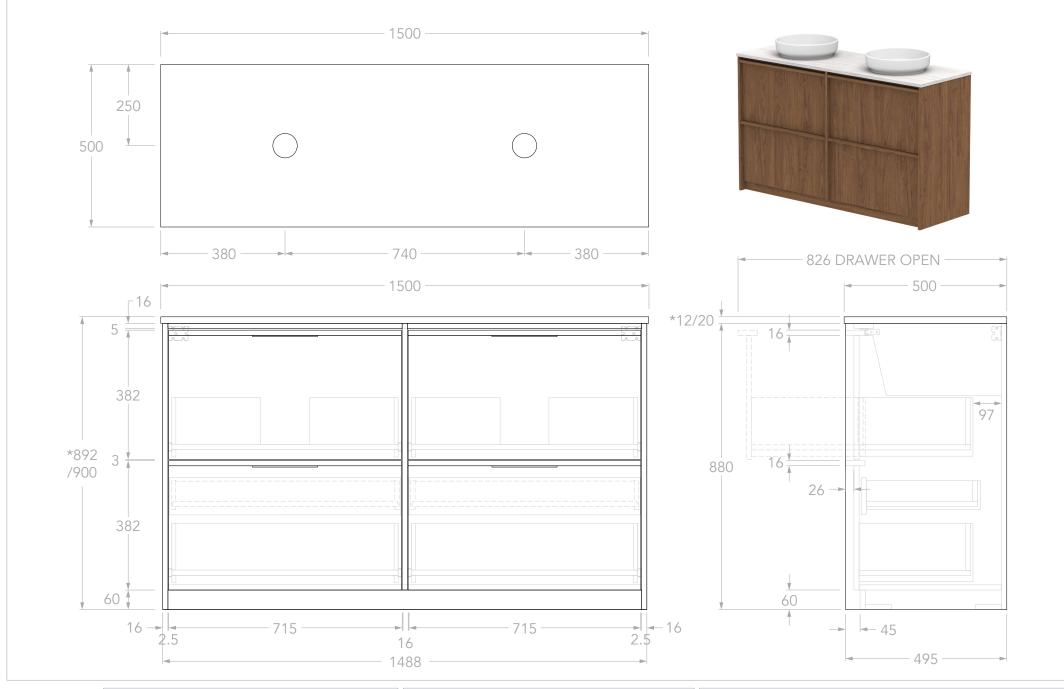

| PRODUCT:       | ELI 1500 DOUBLE          |
|----------------|--------------------------|
| SIZE:          | 1500W x 500D x *892/900H |
| CONFIGURATION: | ALL-DRAWER, FLOOR MOUNT  |
| VERSION: 01    | DATE: 23/09/2024         |

| TOP:            | BENCHTOP ONLY (REFER TO CODE)                   |
|-----------------|-------------------------------------------------|
| BASIN POSITION: | DOUBLE                                          |
| CODE:           | ELIFAW1500WKD**                                 |
|                 | CODE SUFFIX DEPENDENT ON BENCHTOP MATERIAL      |
|                 | SEE BROCHURE OR ADPAUSTRALIA.COM.AU FOR DETAILS |
|                 |                                                 |

## NOTES:

DIMENSIONS ARE NOMINAL. DO NOT DRILL OR ROUGH IN UNTIL YOU HAVE RECIEVED AND MEASURED YOUR VANITY. ALL DIMENSIONS ARE IN MILLIMETRES. DO NOT MEASURE FROM DRAWING.

\*FOR DURASEIN FINISHES 12MM MATERIAL THICKNESS. 20MM THICKNESS FOR ALL OTHER BENCHTOP FINISHES.