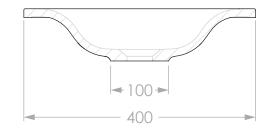

Adp

| BELIEVE BASIN | SIZE:       | 500W x 400D x 90H     | NOTES:                                                                                                                                                                                                                                                        |
|---------------|-------------|-----------------------|---------------------------------------------------------------------------------------------------------------------------------------------------------------------------------------------------------------------------------------------------------------|
|               | STYLE:      | INSET / UNDER COUNTER | DIMENSIONS ARE NOMINAL. DO NOT DRILL OR ROUGH IN UNTIL YOU HAVE RECIEVED AND MEASURED YOUR PRODUCT.<br>ALL DIMENSIONS ARE IN MILLIMETRES. DO NOT MEASURE FROM DRAWING.<br>BASIN SUITS 32MM WASTE. ADP UNIVERSAL PLUG AND WASTE RECOMMENDED (SOLD SEPARATELY). |
|               | CODE:       | TOPTBEL5040-TS        |                                                                                                                                                                                                                                                               |
|               | VERSION: 02 | DATE: 16/11/2023      |                                                                                                                                                                                                                                                               |