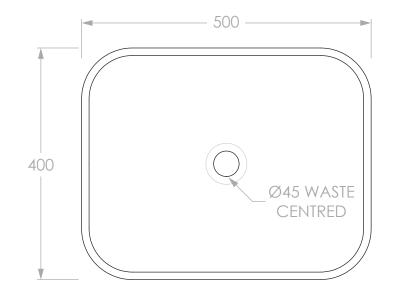

Adp

| BELIEVE BASIN | SIZE:       | 500W x 400D x 90H     | NOTES:                                                                                                                                                                                                                                                        |
|---------------|-------------|-----------------------|---------------------------------------------------------------------------------------------------------------------------------------------------------------------------------------------------------------------------------------------------------------|
|               | STYLE:      | INSET / UNDER COUNTER | DIMENSIONS ARE NOMINAL. DO NOT DRILL OR ROUGH IN UNTIL YOU HAVE RECIEVED AND MEASURED YOUR PRODUCT.<br>ALL DIMENSIONS ARE IN MILLIMETRES. DO NOT MEASURE FROM DRAWING.<br>BASIN SUITS 32MM WASTE. ADP UNIVERSAL PLUG AND WASTE RECOMMENDED (SOLD SEPARATELY). |
|               | CODE:       | TOPTBEL5040-TS        |                                                                                                                                                                                                                                                               |
|               | VERSION: 02 | DATE: 16/11/2023      |                                                                                                                                                                                                                                                               |