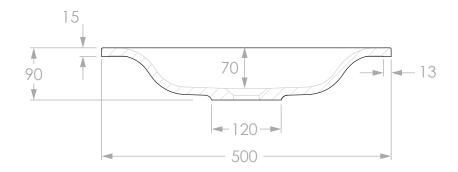

Adp

| BELIEVE BASIN | SIZE:       | 500W x 400D x 90H     | NOTES:                                                                                                                                                                                                                                                        |
|---------------|-------------|-----------------------|---------------------------------------------------------------------------------------------------------------------------------------------------------------------------------------------------------------------------------------------------------------|
|               | STYLE:      | INSET / UNDER COUNTER | DIMENSIONS ARE NOMINAL. DO NOT DRILL OR ROUGH IN UNTIL YOU HAVE RECIEVED AND MEASURED YOUR PRODUCT.<br>ALL DIMENSIONS ARE IN MILLIMETRES. DO NOT MEASURE FROM DRAWING.<br>BASIN SUITS 32MM WASTE. ADP UNIVERSAL PLUG AND WASTE RECOMMENDED (SOLD SEPARATELY). |
|               | CODE:       | TOPTBEL5040-TS        |                                                                                                                                                                                                                                                               |
|               | VERSION: 02 | DATE: 16/11/2023      |                                                                                                                                                                                                                                                               |