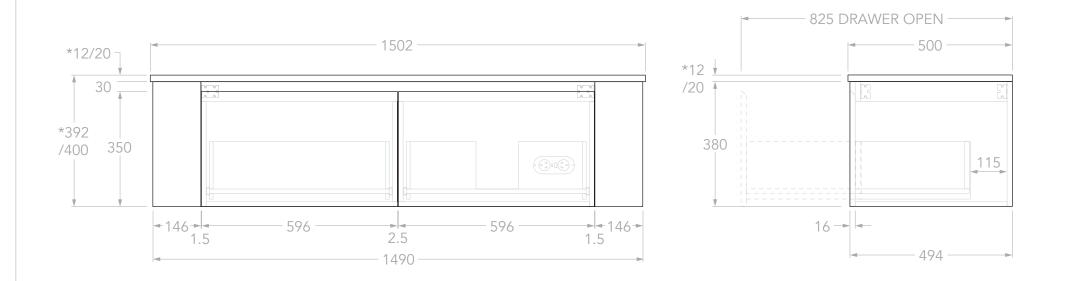

| Adp | PRODUCT:       | SURRY 1500 RIGHT         | TOP:            | STANDARD BENCHTOP (REFER TO CODE)                                                             | NOTES:                                                                                                                                                                                                                                                                   |
|-----|----------------|--------------------------|-----------------|-----------------------------------------------------------------------------------------------|--------------------------------------------------------------------------------------------------------------------------------------------------------------------------------------------------------------------------------------------------------------------------|
|     |                |                          | BASIN POSITION: | RIGHT OFFSET                                                                                  | DIMENSIONS ARE NOMINAL. DO NOT DRILL OR ROUGH IN UNTIL YOU HAVE RECIEVED AND MEASURED YOUR VANITY.<br>ALL DIMENSIONS ARE IN MILLIMETRES. DO NOT MEASURE FROM DRAWING.<br>*FOR DURASEIN FINISHES 12MM MATERIAL THICKNESS. 20MM THICKNESS FOR ALL OTHER BENCHTOP FINISHES. |
|     | SIZE:          | 1502W x 500D x *392/400H | CODE:           | SURFAS1500WHR**                                                                               |                                                                                                                                                                                                                                                                          |
|     | CONFIGURATION: | ALL-DRAWER, WALL HUNG    | _               | CODE SUFFIX DEPENDENT ON BENCHTOP MATERIAL<br>SEE BROCHURE OR ADPAUSTRALIA.COM.AU FOR DETAILS |                                                                                                                                                                                                                                                                          |
|     | VERSION: 01    | DATE: 17/06/2025         |                 |                                                                                               |                                                                                                                                                                                                                                                                          |