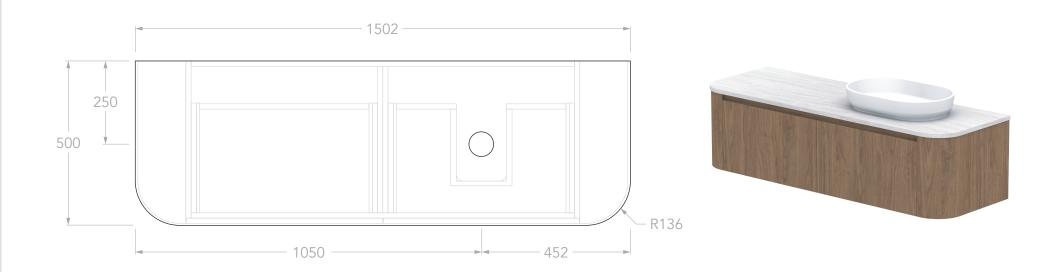

| Adp | PRODUCT:       | SURRY 1500 RIGHT         | TOP:            | STANDARD BENCHTOP (REFER TO CODE)                                                             | NOTES:                                                                                                                                                                                                                                                                   |
|-----|----------------|--------------------------|-----------------|-----------------------------------------------------------------------------------------------|--------------------------------------------------------------------------------------------------------------------------------------------------------------------------------------------------------------------------------------------------------------------------|
|     |                |                          | BASIN POSITION: | RIGHT OFFSET                                                                                  | DIMENSIONS ARE NOMINAL. DO NOT DRILL OR ROUGH IN UNTIL YOU HAVE RECIEVED AND MEASURED YOUR VANITY.<br>ALL DIMENSIONS ARE IN MILLIMETRES. DO NOT MEASURE FROM DRAWING.<br>*FOR DURASEIN FINISHES 12MM MATERIAL THICKNESS. 20MM THICKNESS FOR ALL OTHER BENCHTOP FINISHES. |
|     | SIZE:          | 1502W x 500D x *392/400H | CODE:           | SURFAS1500WHR**                                                                               |                                                                                                                                                                                                                                                                          |
|     | CONFIGURATION: | ALL-DRAWER, WALL HUNG    | _               | CODE SUFFIX DEPENDENT ON BENCHTOP MATERIAL<br>SEE BROCHURE OR ADPAUSTRALIA.COM.AU FOR DETAILS |                                                                                                                                                                                                                                                                          |
|     | VERSION: 01    | DATE: 17/06/2025         |                 |                                                                                               |                                                                                                                                                                                                                                                                          |