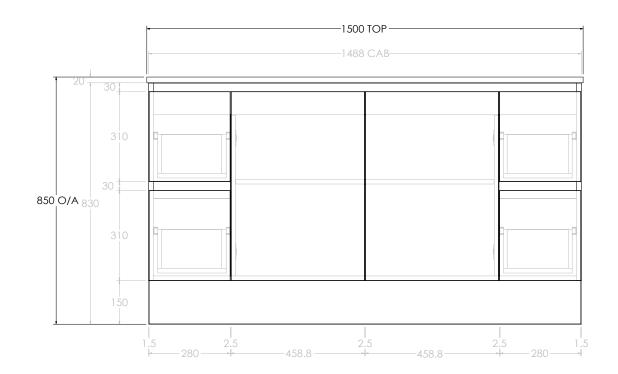

| Adp |
|-----|
|-----|

| ) | PRODUCT:       | JANE DOOR & DRAWER TWIN 1500 DOUBLE BASIN          | TOP: CAST MARBLE JANE 1500                                      | NOT |
|---|----------------|----------------------------------------------------|-----------------------------------------------------------------|-----|
|   | JANE CODE:     | JANFCW1500WKDCM JANE EXPRESS CODE: JAXFCW1500WKDCM | BASIN POSITION: DOUBLE BASIN                                    | ALL |
|   | MOUNTING:      | FLOOR MOUNT/WALL HUNG (DETATCHABLE KICK)           | JANE EXPRESS IS ONLY AVAILABLE IN POLAR WHITE GLOSS, RIGHT HAND | DO  |
|   | SIZE:          | 1500W X 500D X 850H                                | DRAWERS WITH NEXT DAY DISPATCH                                  | ALL |
|   | CONFIGURATION: | DOOR & DRAWER                                      |                                                                 | DO  |
|   | VERSION: 03    | DATE: 14/11/2023                                   |                                                                 |     |

NOTES: ALL DIMENSIONS ARE NOMINAL AND SUBJECT TO CHANGE. DO NOT DRILL OR ROUGH IN UNTIL YOU HAVE RECEIVED AND MEASURED YOUR PRODUCT. ALL DIMENSIONS ARE IN MILLIMETRES. DO NOT MEASURE FROM DRAWING.