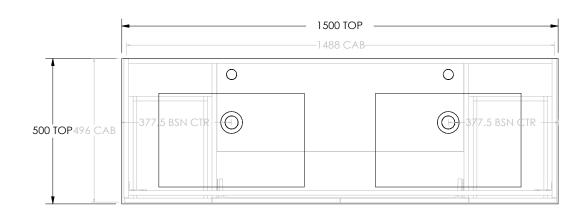

| Adp |
|-----|
|-----|

| ) | PRODUCT:       | JANE DOOR & DRAWER TWIN 1500 DOUBLE BASIN          | TOP: CAST MARBLE JANE 1500                                      | NOT |
|---|----------------|----------------------------------------------------|-----------------------------------------------------------------|-----|
|   | JANE CODE:     | JANFCW1500WKDCM JANE EXPRESS CODE: JAXFCW1500WKDCM | BASIN POSITION: DOUBLE BASIN                                    | ALL |
|   | MOUNTING:      | FLOOR MOUNT/WALL HUNG (DETATCHABLE KICK)           | JANE EXPRESS IS ONLY AVAILABLE IN POLAR WHITE GLOSS, RIGHT HAND | DO  |
|   | SIZE:          | 1500W X 500D X 850H                                | DRAWERS WITH NEXT DAY DISPATCH                                  | ALL |
|   | CONFIGURATION: | DOOR & DRAWER                                      |                                                                 | DO  |
|   | VERSION: 03    | DATE: 14/11/2023                                   |                                                                 |     |

NOTES: ALL DIMENSIONS ARE NOMINAL AND SUBJECT TO CHANGE. DO NOT DRILL OR ROUGH IN UNTIL YOU HAVE RECEIVED AND MEASURED YOUR PRODUCT. ALL DIMENSIONS ARE IN MILLIMETRES. DO NOT MEASURE FROM DRAWING.