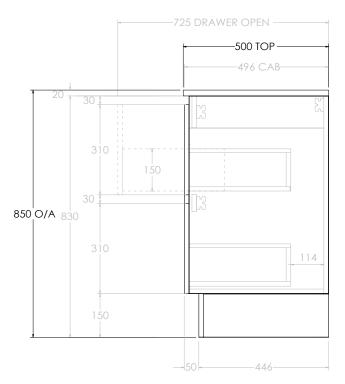

| Adp |
|-----|
|-----|

| ) | PRODUCT:       | JANE DOOR & DRAWER TWIN 1500 DOUBLE BASIN          | TOP: CAST MARBLE JANE 1500                                      | NOT |
|---|----------------|----------------------------------------------------|-----------------------------------------------------------------|-----|
|   | JANE CODE:     | JANFCW1500WKDCM JANE EXPRESS CODE: JAXFCW1500WKDCM | BASIN POSITION: DOUBLE BASIN                                    | ALL |
|   | MOUNTING:      | FLOOR MOUNT/WALL HUNG (DETATCHABLE KICK)           | JANE EXPRESS IS ONLY AVAILABLE IN POLAR WHITE GLOSS, RIGHT HAND | DO  |
|   | SIZE:          | 1500W X 500D X 850H                                | DRAWERS WITH NEXT DAY DISPATCH                                  | ALL |
|   | CONFIGURATION: | DOOR & DRAWER                                      |                                                                 | DO  |
|   | VERSION: 03    | DATE: 14/11/2023                                   |                                                                 |     |

NOTES: ALL DIMENSIONS ARE NOMINAL AND SUBJECT TO CHANGE. DO NOT DRILL OR ROUGH IN UNTIL YOU HAVE RECEIVED AND MEASURED YOUR PRODUCT. ALL DIMENSIONS ARE IN MILLIMETRES. DO NOT MEASURE FROM DRAWING.