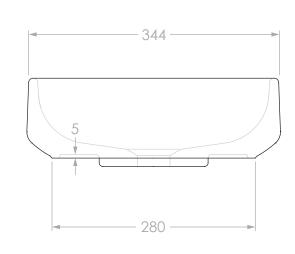

| PRODUCT:    | NORMA BASIN          |
|-------------|----------------------|
| SIZE:       | 550W x 350D x 121.5H |
| STYLE:      | ABOVE COUNTER        |
| VERSION: 01 | DATE: 06/11/2023     |

| MATERIAL: | CONCRETE                |
|-----------|-------------------------|
| VOLUME:   | 11L TO RIM              |
| FINISH:   | SEA SALT (TOPONOR550ST) |
|           | CHARCOAL (TOPONOR550CH) |
|           | BUTTER (TOPONOR550BU)   |
|           | PLUM (TOPONOR550PL)     |

## NOTE:

DIMENSIONS ARE NOMINAL. DO NOT DRILL OR ROUGH IN UNTIL YOU HAVE RECIEVED AND MEASURED YOUR PRODUCT.
ALL DIMENSIONS ARE IN MILLIMETRES. DO NOT MEASURE FROM DRAWING.

BASIN CUTOUT IS A 190MM DIAMETER HOLE.