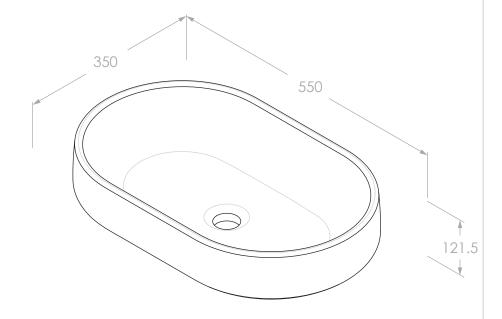

| PRODUCT:    | NORMA BASIN          |
|-------------|----------------------|
| SIZE:       | 550W x 350D x 121.5H |
| STYLE:      | ABOVE COUNTER        |
| VERSION: 01 | DATE: 06/11/2023     |

| MATERIAL: | CONCRETE                |
|-----------|-------------------------|
| VOLUME:   | 11L TO RIM              |
| FINISH:   | SEA SALT (TOPONOR550ST) |
|           | CHARCOAL (TOPONOR550CH) |
|           | BUTTER (TOPONOR550BU)   |
|           | PLUM (TOPONOR550PL)     |