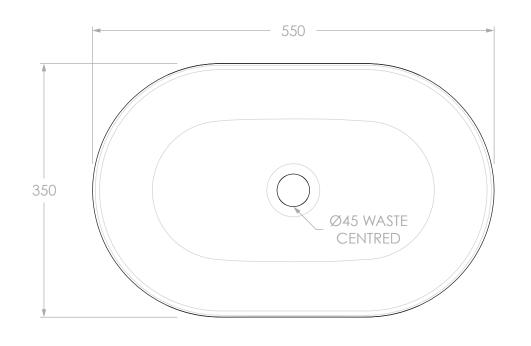

| PRODUCT:    | NORMA BASIN          |
|-------------|----------------------|
| SIZE:       | 550W x 350D x 121.5H |
| STYLE:      | ABOVE COUNTER        |
| VERSION: 01 | DATE: 06/11/2023     |

| MATERIAL: | CONCRETE                |
|-----------|-------------------------|
| VOLUME:   | 11L TO RIM              |
| FINISH:   | SEA SALT (TOPONOR550ST) |
|           | CHARCOAL (TOPONOR550CH) |
|           | BUTTER (TOPONOR550BU)   |
|           | PLUM (TOPONOR550PL)     |

## NOTE:

DIMENSIONS ARE NOMINAL. DO NOT DRILL OR ROUGH IN UNTIL YOU HAVE RECIEVED AND MEASURED YOUR PRODUCT.
ALL DIMENSIONS ARE IN MILLIMETRES. DO NOT MEASURE FROM DRAWING.

BASIN CUTOUT IS A 190MM DIAMETER HOLE.

BASIN SUITS 32MM WASTE. ADP UNIVERSAL PLUG AND WASTE RECOMMENDED (SOLD SEPARATELY).