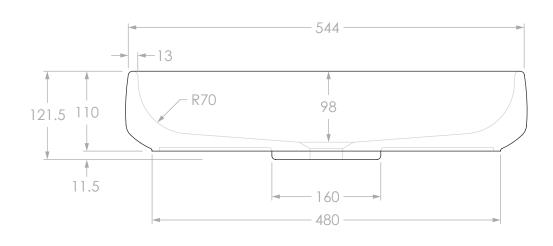

| PRODUCT:    | NORMA BASIN          |
|-------------|----------------------|
| SIZE:       | 550W x 350D x 121.5H |
| STYLE:      | ABOVE COUNTER        |
| VERSION: 01 | DATE: 06/11/2023     |

| MATERIAL: | CONCRETE                |
|-----------|-------------------------|
| VOLUME:   | 11L TO RIM              |
| FINISH:   | SEA SALT (TOPONOR550ST) |
|           | CHARCOAL (TOPONOR550CH) |
|           | BUTTER (TOPONOR550BU)   |
|           | PLUM (TOPONOR550PL)     |

## NOTE:

DIMENSIONS ARE NOMINAL. DO NOT DRILL OR ROUGH IN UNTIL YOU HAVE RECIEVED AND MEASURED YOUR PRODUCT.
ALL DIMENSIONS ARE IN MILLIMETRES. DO NOT MEASURE FROM DRAWING.

BASIN CUTOUT IS A 190MM DIAMETER HOLE.