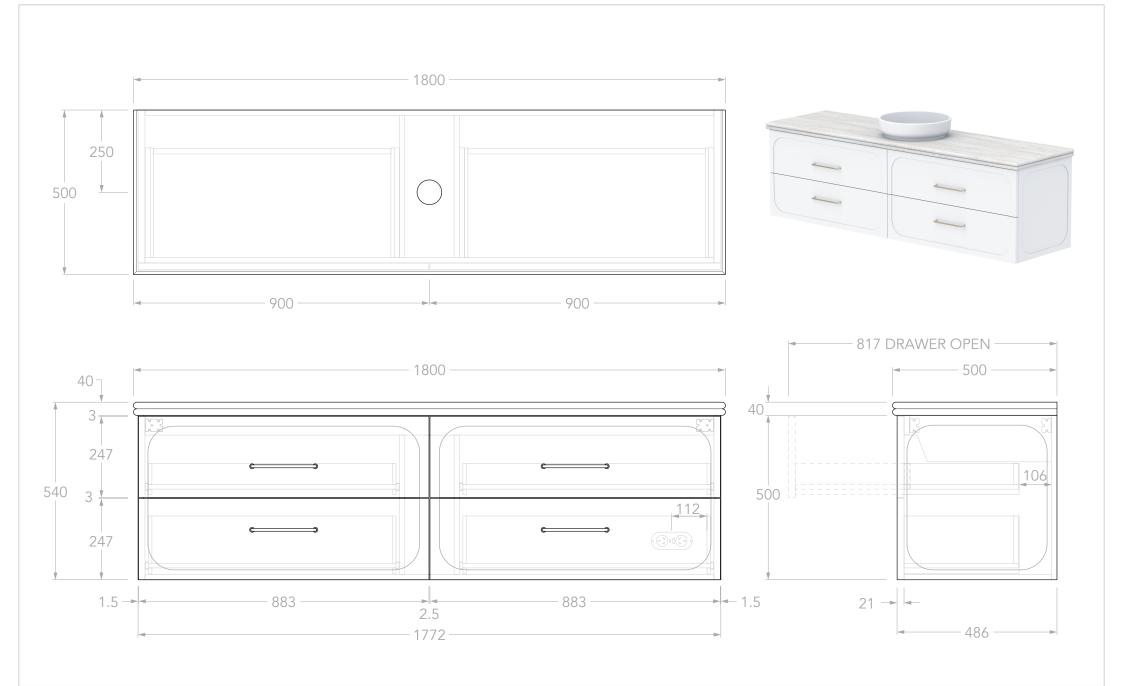

| Adp | PRODUCT:       | MADDEN 1800 CENTRE    | TOP:            | BENCHTOP ONLY (REFER TO CODE)                                                                 | NOTES:                                                                                                                                                                   |
|-----|----------------|-----------------------|-----------------|-----------------------------------------------------------------------------------------------|--------------------------------------------------------------------------------------------------------------------------------------------------------------------------|
|     |                |                       | BASIN POSITION: | CENTRE                                                                                        | DIMENSIONS ARE NOMINAL.<br>DO NOT DRILL OR ROUGH IN UNTIL YOU HAVE RECIEVED AND MEASURED YOUR VANITY.<br>ALL DIMENSIONS ARE IN MILLIMETRES. DO NOT MEASURE FROM DRAWING. |
|     | SIZE:          | 1800W x 500D x 540H   | CODE:           | MADFAW1800WHC**                                                                               |                                                                                                                                                                          |
|     | CONFIGURATION: | ALL-DRAWER, WALL HUNG |                 | CODE SUFFIX DEPENDENT ON BENCHTOP MATERIAL<br>SEE BROCHURE OR ADPAUSTRALIA.COM.AU FOR DETAILS |                                                                                                                                                                          |
|     | VERSION: 01    | DATE: 05/06/2025      |                 |                                                                                               |                                                                                                                                                                          |