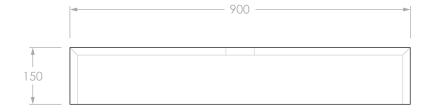

| Adp | PRODUCT:       | MICHEL ENSUITE 900 CENTRE | BASIN POSITION:                | CENTRE                                                                                                                      | NOTES:                                                                                                                                                                                                                                                             |
|-----|----------------|---------------------------|--------------------------------|-----------------------------------------------------------------------------------------------------------------------------|--------------------------------------------------------------------------------------------------------------------------------------------------------------------------------------------------------------------------------------------------------------------|
|     |                |                           | CODE:                          | MICEBS0900WHCCP (CHERRY PIE) DIMENSIONS ARE NOMINAL: DO NOT DRILL OR ROUGH IN UNTIL YOU HAVE RECIEVED AND MEASURED YOUR VAI |                                                                                                                                                                                                                                                                    |
|     | SIZE:          | 900W x 390D x 150H        | MICEBS0900WHCCS (CAESARSTOINE) | MICEBS0900WHCCS (CAESARSTONE)                                                                                               | ALL DIMENSIONS ARE INMITUAL DO NOT DIALL OR ROOSH IN UNTE TO FAVE RECIEVED AND MEASURED FOUR VANITY.<br>ALL DIMENSIONS ARE IN MILLIMETRES. DO NOT MEASURE FROM DRAWING.<br>STANDARD BASIN POSITION SHOWN, BASIN WASTE DEPTH MAY CHANGE ACCORDING TO ANY TAP HOLES. |
|     | CONFIGURATION: | ENSUITE, WALL HUNG        |                                |                                                                                                                             |                                                                                                                                                                                                                                                                    |
|     | VERSION: 01    | DATE: 11/09/2023          |                                |                                                                                                                             |                                                                                                                                                                                                                                                                    |