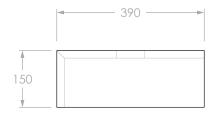

| Adp | PRODUCT:       | MICHEL ENSUITE 900 CENTRE | BASIN POSITION:                | CENTRE                                                                                                                      | NOTES:                                                                                                                                                                                                                                                             |
|-----|----------------|---------------------------|--------------------------------|-----------------------------------------------------------------------------------------------------------------------------|--------------------------------------------------------------------------------------------------------------------------------------------------------------------------------------------------------------------------------------------------------------------|
|     |                |                           | CODE:                          | MICEBS0900WHCCP (CHERRY PIE) DIMENSIONS ARE NOMINAL: DO NOT DRILL OR ROUGH IN UNTIL YOU HAVE RECIEVED AND MEASURED YOUR VAI |                                                                                                                                                                                                                                                                    |
|     | SIZE:          | 900W x 390D x 150H        | MICEBS0900WHCCS (CAESARSTOINE) | MICEBS0900WHCCS (CAESARSTONE)                                                                                               | ALL DIMENSIONS ARE INMITUAL DO NOT DIALL OR ROOSH IN UNTE TO FAVE RECIEVED AND MEASURED FOUR VANITY.<br>ALL DIMENSIONS ARE IN MILLIMETRES. DO NOT MEASURE FROM DRAWING.<br>STANDARD BASIN POSITION SHOWN, BASIN WASTE DEPTH MAY CHANGE ACCORDING TO ANY TAP HOLES. |
|     | CONFIGURATION: | ENSUITE, WALL HUNG        |                                |                                                                                                                             |                                                                                                                                                                                                                                                                    |
|     | VERSION: 01    | DATE: 11/09/2023          |                                |                                                                                                                             |                                                                                                                                                                                                                                                                    |