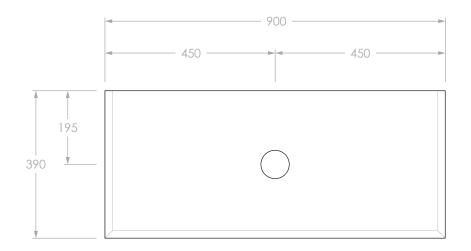

| Adp | PRODUCT:       | MICHEL ENSUITE 900 CENTRE | BASIN POSITION:                | CENTRE                                                                                                                      | NOTES:                                                                                                                                                                                                                                                             |
|-----|----------------|---------------------------|--------------------------------|-----------------------------------------------------------------------------------------------------------------------------|--------------------------------------------------------------------------------------------------------------------------------------------------------------------------------------------------------------------------------------------------------------------|
|     |                |                           | CODE:                          | MICEBS0900WHCCP (CHERRY PIE) DIMENSIONS ARE NOMINAL: DO NOT DRILL OR ROUGH IN UNTIL YOU HAVE RECIEVED AND MEASURED YOUR VAI |                                                                                                                                                                                                                                                                    |
|     | SIZE:          | 900W x 390D x 150H        | MICEBS0900WHCCS (CAESARSTOINE) | MICEBS0900WHCCS (CAESARSTONE)                                                                                               | ALL DIMENSIONS ARE INMITUAL DO NOT DIALL OR ROOSH IN UNTE TO FAVE RECIEVED AND MEASURED FOUR VANITY.<br>ALL DIMENSIONS ARE IN MILLIMETRES. DO NOT MEASURE FROM DRAWING.<br>STANDARD BASIN POSITION SHOWN, BASIN WASTE DEPTH MAY CHANGE ACCORDING TO ANY TAP HOLES. |
|     | CONFIGURATION: | ENSUITE, WALL HUNG        |                                |                                                                                                                             |                                                                                                                                                                                                                                                                    |
|     | VERSION: 01    | DATE: 11/09/2023          |                                |                                                                                                                             |                                                                                                                                                                                                                                                                    |