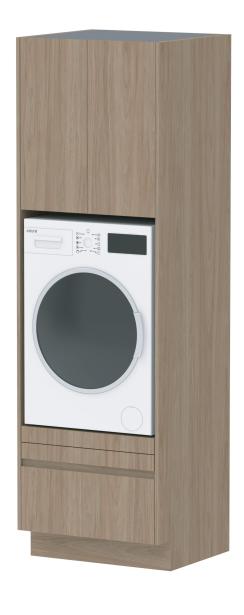

| PRODUCT:       | PRODUCT: BASKET STACK SURROUND - KING |  |
|----------------|---------------------------------------|--|
| SIZE:          | 652W X 603D X 2250H                   |  |
| CONFIGURATION: | WASHING MACHINE STACK, KING TALL      |  |
| VERSION: 01    | DATE: 07/03/2025                      |  |