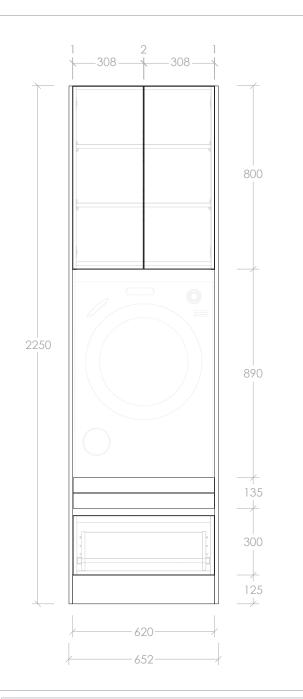

| PRODUCT:       | PRODUCT: BASKET STACK SURROUND - KING |  |
|----------------|---------------------------------------|--|
| SIZE:          | 652W X 603D X 2250H                   |  |
| CONFIGURATION: | WASHING MACHINE STACK, KING TALL      |  |
| VERSION: 01    | DATE: 07/03/2025                      |  |

| 1 [  | STYLE     | CODE  |  |
|------|-----------|-------|--|
|      | PURE SILK | PTBSK |  |
|      | DECOR     | DTBSK |  |
| $\ $ | CLASSIC   | CTBSK |  |
|      |           |       |  |

NOTES:

ALL DIMENSIONS ARE NOMINAL AND SUBJECT TO CHANGE. ALL DIMENSIONS ARE IN MILLIMETRES.

DO NOT DRILL OR ROUGH IN UNTIL YOU HAVE RECEIVED AND MEASURED YOUR PRODUCT. DO NOT MEASURE FROM DRAWING.

BASKET SHELF LOAD RATED TO 40KG.