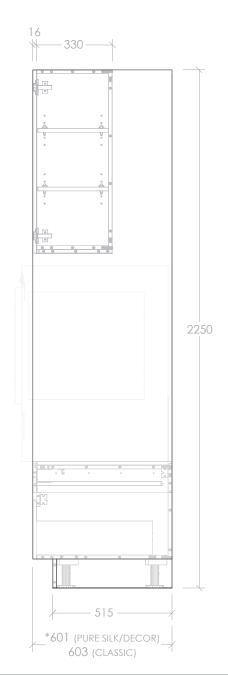

| PRODUCT:       | PRODUCT: BASKET STACK SURROUND - KING |  |
|----------------|---------------------------------------|--|
| SIZE:          | 652W X 603D X 2250H                   |  |
| CONFIGURATION: | WASHING MACHINE STACK, KING TALL      |  |
| VERSION: 01    | DATE: 07/03/2025                      |  |

| 1 [  | STYLE     | CODE  |  |
|------|-----------|-------|--|
|      | PURE SILK | PTBSK |  |
|      | DECOR     | DTBSK |  |
| $\ $ | CLASSIC   | CTBSK |  |
|      |           |       |  |

NOTES:

ALL DIMENSIONS ARE NOMINAL AND SUBJECT TO CHANGE. ALL DIMENSIONS ARE IN MILLIMETRES.

DO NOT DRILL OR ROUGH IN UNTIL YOU HAVE RECEIVED AND MEASURED YOUR PRODUCT. DO NOT MEASURE FROM DRAWING.

BASKET SHELF LOAD RATED TO 40KG.