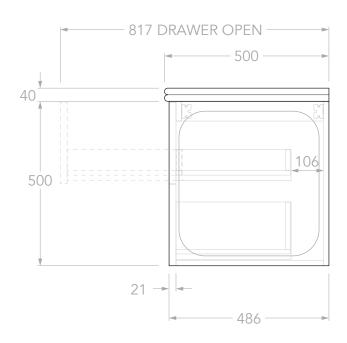

## NOTES:

DIMENSIONS ARE NOMINAL.

DO NOT DRILL OR ROUGH IN UNTIL YOU HAVE RECIEVED AND MEASURED YOUR VANITY.

ALL DIMENSIONS ARE IN MILLIMETRES. DO NOT MEASURE FROM DRAWING.