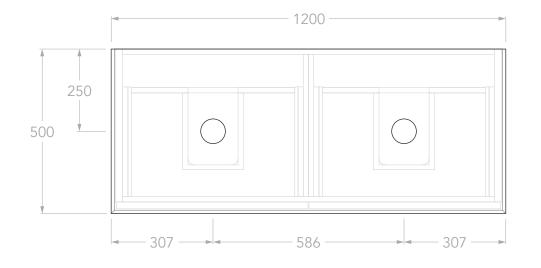

| PRODUCT:       | MADDEN 1200 DOUBLE    |
|----------------|-----------------------|
| SIZE:          | 1200W x 500D x 540H   |
| CONFIGURATION: | ALL-DRAWER, WALL HUNG |
| VERSION: 01    | DATE: 05/06/2025      |

| TOP:            | BENCHTOP ONLY (REFER TO CODE)                                                                                |
|-----------------|--------------------------------------------------------------------------------------------------------------|
| BASIN POSITION: | DOUBLE                                                                                                       |
| CODE:           | MADFAW1200WHD**  CODE SUFFIX DEPENDENT ON BENCHTOP MATERIAL  SEE BROCHURE OR ADPAUSTRALIA.COM.AU FOR DETAILS |

## NOTES:

DIMENSIONS ARE NOMINAL.

DO NOT DRILL OR ROUGH IN UNTIL YOU HAVE RECIEVED AND MEASURED YOUR VANITY.

ALL DIMENSIONS ARE IN MILLIMETRES. DO NOT MEASURE FROM DRAWING.