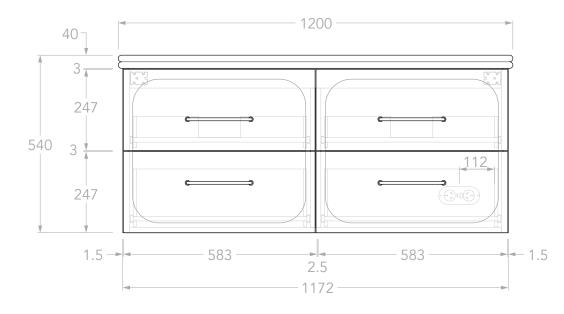

| PRODUCT:       | MADDEN 1200 DOUBLE    |
|----------------|-----------------------|
| SIZE:          | 1200W x 500D x 540H   |
| CONFIGURATION: | ALL-DRAWER, WALL HUNG |
| VERSION: 01    | DATE: 05/06/2025      |

| TOP:            | BENCHTOP ONLY (REFER TO CODE)                                                                                |
|-----------------|--------------------------------------------------------------------------------------------------------------|
| BASIN POSITION: | DOUBLE                                                                                                       |
| CODE:           | MADFAW1200WHD**  CODE SUFFIX DEPENDENT ON BENCHTOP MATERIAL  SEE BROCHURE OR ADPAUSTRALIA.COM.AU FOR DETAILS |

## NOTES:

DIMENSIONS ARE NOMINAL.

DO NOT DRILL OR ROUGH IN UNTIL YOU HAVE RECIEVED AND MEASURED YOUR VANITY.

ALL DIMENSIONS ARE IN MILLIMETRES. DO NOT MEASURE FROM DRAWING.