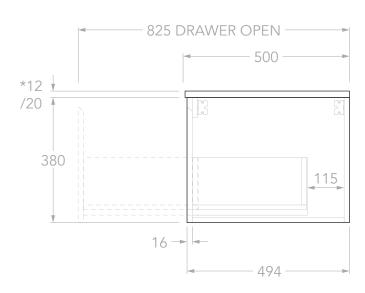

| PRODUCT:       | SURRY 1200 RIGHT         |
|----------------|--------------------------|
| SIZE:          | 1198W x 500D x *392/400H |
| CONFIGURATION: | ALL-DRAWER, WALL HUNG    |
| VERSION: 01    | DATE: 17/06/2025         |

## NOTES:

DIMENSIONS ARE NOMINAL. DO NOT DRILL OR ROUGH IN UNTIL YOU HAVE RECIEVED AND MEASURED YOUR VANITY. ALL DIMENSIONS ARE IN MILLIMETRES. DO NOT MEASURE FROM DRAWING.

\*FOR DURASEIN FINISHES 12MM MATERIAL THICKNESS. 20MM THICKNESS FOR ALL OTHER BENCHTOP FINISHES.