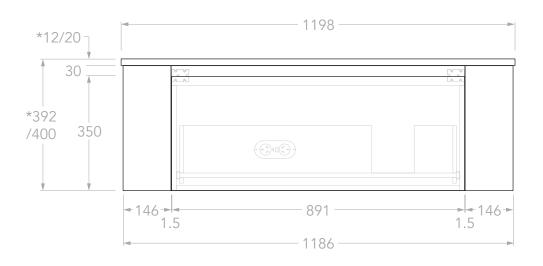

| PRODUCT:       | SURRY 1200 RIGHT         |
|----------------|--------------------------|
| SIZE:          | 1198W x 500D x *392/400H |
| CONFIGURATION: | ALL-DRAWER, WALL HUNG    |
| VERSION: 01    | DATE: 17/06/2025         |

| TOP:            | STANDARD BENCHTOP (REFER TO CODE)               |
|-----------------|-------------------------------------------------|
| BASIN POSITION: | RIGHT OFFSET                                    |
| CODE:           | SURFAS1200WHR**                                 |
|                 | CODE SUFFIX DEPENDENT ON BENCHTOP MATERIAL      |
|                 | SEE BROCHURE OR ADPAUSTRALIA.COM.AU FOR DETAILS |

## NOTES:

DIMENSIONS ARE NOMINAL. DO NOT DRILL OR ROUGH IN UNTIL YOU HAVE RECIEVED AND MEASURED YOUR VANITY. ALL DIMENSIONS ARE IN MILLIMETRES. DO NOT MEASURE FROM DRAWING.

\*FOR DURASEIN FINISHES 12MM MATERIAL THICKNESS. 20MM THICKNESS FOR ALL OTHER BENCHTOP FINISHES.