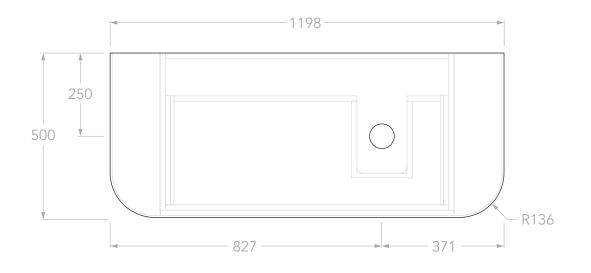

| PRODUCT:       | SURRY 1200 RIGHT         |
|----------------|--------------------------|
| SIZE:          | 1198W x 500D x *392/400H |
| CONFIGURATION: | ALL-DRAWER, WALL HUNG    |
| VERSION: 01    | DATE: 17/06/2025         |

| TOP:            | STANDARD BENCHTOP (REFER TO CODE)               |
|-----------------|-------------------------------------------------|
| BASIN POSITION: | RIGHT OFFSET                                    |
| CODE:           | SURFAS1200WHR**                                 |
|                 | CODE SUFFIX DEPENDENT ON BENCHTOP MATERIAL      |
|                 | SEE BROCHURE OR ADPAUSTRALIA.COM.AU FOR DETAILS |

## NOTES:

DIMENSIONS ARE NOMINAL. DO NOT DRILL OR ROUGH IN UNTIL YOU HAVE RECIEVED AND MEASURED YOUR VANITY. ALL DIMENSIONS ARE IN MILLIMETRES. DO NOT MEASURE FROM DRAWING.

\*FOR DURASEIN FINISHES 12MM MATERIAL THICKNESS. 20MM THICKNESS FOR ALL OTHER BENCHTOP FINISHES.