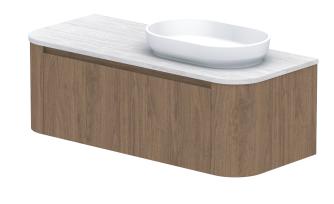

| PRODUCT:       | SURRY 1200 RIGHT         |
|----------------|--------------------------|
| SIZE:          | 1198W x 500D x *392/400H |
| CONFIGURATION: | ALL-DRAWER, WALL HUNG    |
| VERSION: 01    | DATE: 17/06/2025         |

| TOP:            | STANDARD BENCHTOP (REFER TO CODE)               |
|-----------------|-------------------------------------------------|
| BASIN POSITION: | RIGHT OFFSET                                    |
| CODE:           | SURFAS1200WHR**                                 |
|                 | CODE SUFFIX DEPENDENT ON BENCHTOP MATERIAL      |
|                 | SEE BROCHURE OR ADPAUSTRALIA.COM.AU FOR DETAILS |