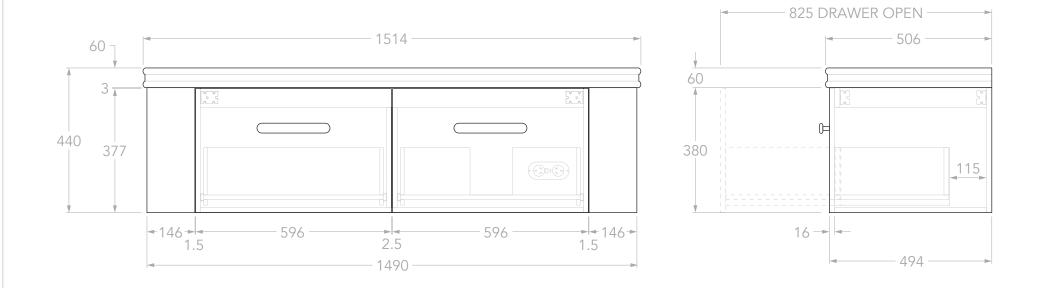

| Adp | PRODUCT:       | SURRY 1500 RIGHT - ROYALE | TOP:            | ROYALE PROFILED BENCHTOP | NOTES:                                                                                                                                                                   |
|-----|----------------|---------------------------|-----------------|--------------------------|--------------------------------------------------------------------------------------------------------------------------------------------------------------------------|
|     |                |                           | BASIN POSITION: | RIGHT OFFSET             |                                                                                                                                                                          |
|     | SIZE:          | 1514W x 506D x 610H       | CODE:           | SURFAS1500WHRDU          | DIMENSIONS ARE NOMINAL.<br>DO NOT DRILL OR ROUGH IN UNTIL YOU HAVE RECIEVED AND MEASURED YOUR VANITY.<br>ALL DIMENSIONS ARE IN MILLIMETRES. DO NOT MEASURE FROM DRAWING. |
|     | CONFIGURATION: | ALL-DRAWER, WALL HUNG     |                 | UPROYTOP                 |                                                                                                                                                                          |
|     | VERSION: 01    | DATE: 06/06/2025          |                 |                          |                                                                                                                                                                          |