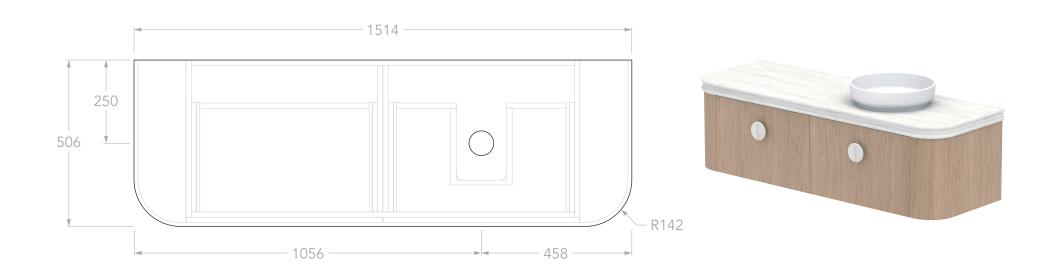

| Adp | PRODUCT:       | SURRY 1500 RIGHT - ROYALE | TOP:            | ROYALE PROFILED BENCHTOP | NOTES:                                                                                                                                                                   |
|-----|----------------|---------------------------|-----------------|--------------------------|--------------------------------------------------------------------------------------------------------------------------------------------------------------------------|
|     |                |                           | BASIN POSITION: | RIGHT OFFSET             |                                                                                                                                                                          |
|     | SIZE:          | 1514W x 506D x 610H       | CODE:           | SURFAS1500WHRDU          | DIMENSIONS ARE NOMINAL.<br>DO NOT DRILL OR ROUGH IN UNTIL YOU HAVE RECIEVED AND MEASURED YOUR VANITY.<br>ALL DIMENSIONS ARE IN MILLIMETRES. DO NOT MEASURE FROM DRAWING. |
|     | CONFIGURATION: | ALL-DRAWER, WALL HUNG     |                 | UPROYTOP                 |                                                                                                                                                                          |
|     | VERSION: 01    | DATE: 06/06/2025          |                 |                          |                                                                                                                                                                          |