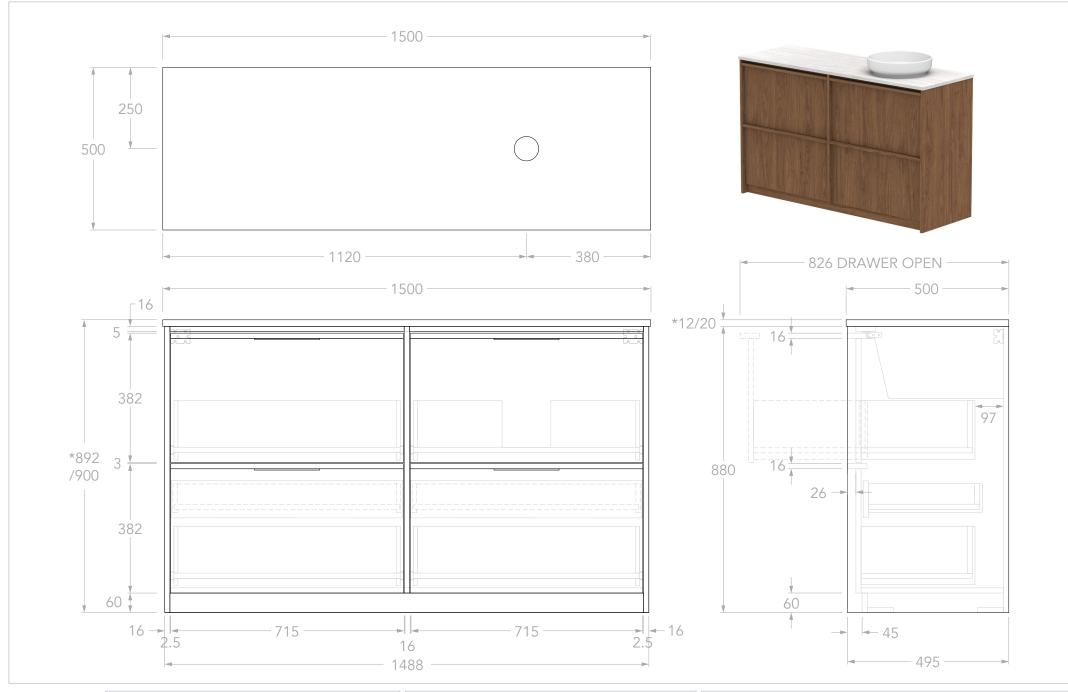

| PRODUCT:       | ELI 1500 RIGHT           |
|----------------|--------------------------|
| SIZE:          | 1500W x 500D x *892/900H |
| CONFIGURATION: | ALL-DRAWER, FLOOR MOUNT  |
| VERSION: 01    | DATE: 23/09/2024         |

| TOP:            | BENCHTOP ONLY (REFER TO CODE)                   |
|-----------------|-------------------------------------------------|
| BASIN POSITION: | RIGHT                                           |
| CODE:           | ELIFAW1500WKR**                                 |
|                 | CODE SUFFIX DEPENDENT ON BENCHTOP MATERIAL      |
|                 | SEE BROCHURE OR ADPAUSTRALIA.COM.AU FOR DETAILS |
|                 |                                                 |

## NOTES:

DIMENSIONS ARE NOMINAL. DO NOT DRILL OR ROUGH IN UNTIL YOU HAVE RECIEVED AND MEASURED YOUR VANITY. ALL DIMENSIONS ARE IN MILLIMETRES. DO NOT MEASURE FROM DRAWING.

\*FOR DURASEIN FINISHES 12MM MATERIAL THICKNESS. 20MM THICKNESS FOR ALL OTHER BENCHTOP FINISHES.