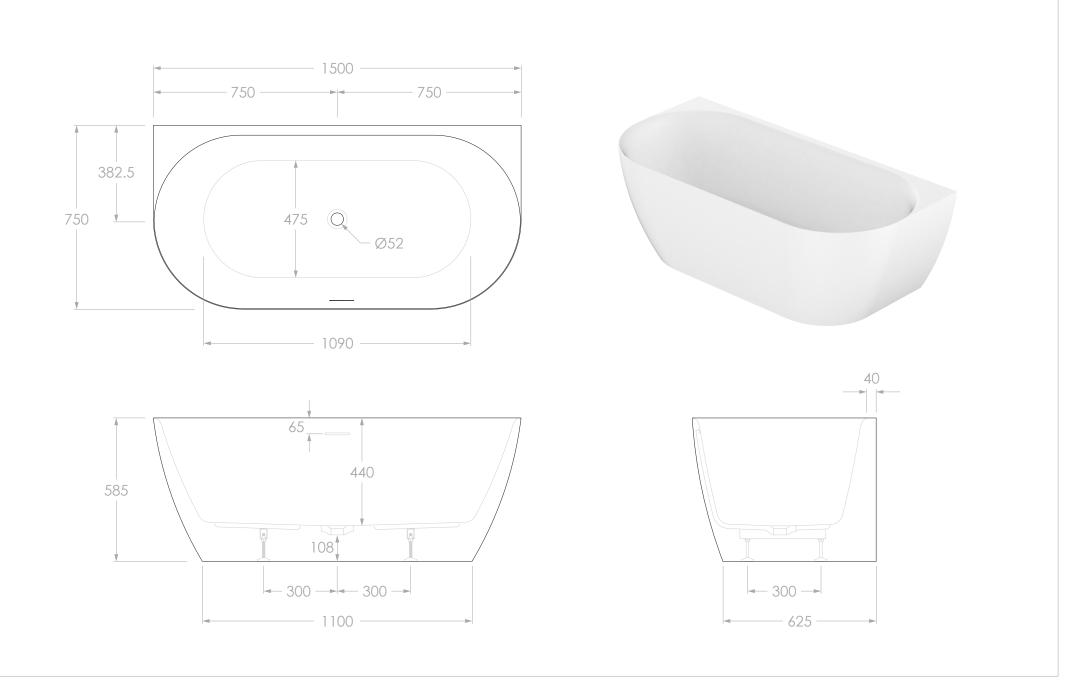

| Adp |
|-----|
|-----|

| ) |             | GLACIER BACK-TO-WALL BATH 1500 | CONFIGURATION: | BACK TO WALL     |
|---|-------------|--------------------------------|----------------|------------------|
|   | FRODUCT:    | GLACIER DACK-TO-WALL DATH TOU  | MATERIAL:      | ACRYLIC          |
|   | SIZE:       | 1500W x 750D x 585H            | FINISH:        | GLOSS WHITE      |
|   | CODE:       | BATAGLCB1500G                  | CAPACITY:      | 220L TO OVERFLOW |
|   | VERSION: 01 | DATE: 14/09/2023               | WEIGHT:        | 43KG             |

| NOTES:                                                                      |
|-----------------------------------------------------------------------------|
| DIMENSIONS ARE NOMINAL.                                                     |
| DO NOT DRILL OR ROUGH IN UNTIL YOU HAVE RECIEVED AND MEASURED YOUR PRODUCT. |
| ALL DIMENSIONS ARE IN MILLIMETRES. DO NOT MEASURE FROM DRAWING.             |
|                                                                             |